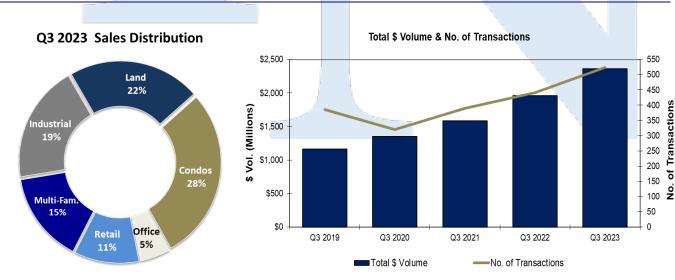

#### November 2023

Commercial real estate investment in the Edmonton market continued its upward trajectory as 2023 progressed. Building on substantial mid-year investment dollar volume, an additional \$603 million in sales closed during the third quarter of the year and brought total year-to-date (ytd) dollar volume to \$2.36 billion – a five-year high.

At September 30<sup>th</sup>, all but the industrial asset class saw a year-over-year increases in dollar volume and sales. Supporting the strong year-to-date quarter investment numbers was substantial transaction activity among multifamily and retail properties. These asset classes generated just under \$843 million and \$373 million in total dollar volume, respectively. Commercial condominium sales remained strong as we've come to expect, while renewed interest in office properties was a pleasant surprise with sales up by half and investment dollar volume up by about one-third. Land sales and overall investment continued to recover from pandemic lows but industrial investment posted year-over-declines in total ytd sales and dollar volume invested.

|                      | Q3-<br>2019     | Q3-<br>2020     |    | Q3-<br>2021                                                                                                                                                                                                                                                                                                                                                                                                                                                                                                                                                                                                                                                                                                                                                                                                                                                                                                                                                                                                                                                                                                                                                                                                                                                                                                                                                                                                                                                                                                                                                                                                                                                                                                                                                                                                                                                                                                                                                                                                                                                                                                                    | Q3-<br>2022                                                                                                                                                                                                                                                                                                                                                                                                                                                                                                                                                                                                                                                                                                                                                                                                                                                                                                                                                                                                                                                                                                                                                                                                                                                                                                                                                                                                                                                                                                                                                                                                                                                                                                                                                                                                                                                                                                                                                                                                                                                                                                                    | Q3-<br>2023      |
|----------------------|-----------------|-----------------|----|--------------------------------------------------------------------------------------------------------------------------------------------------------------------------------------------------------------------------------------------------------------------------------------------------------------------------------------------------------------------------------------------------------------------------------------------------------------------------------------------------------------------------------------------------------------------------------------------------------------------------------------------------------------------------------------------------------------------------------------------------------------------------------------------------------------------------------------------------------------------------------------------------------------------------------------------------------------------------------------------------------------------------------------------------------------------------------------------------------------------------------------------------------------------------------------------------------------------------------------------------------------------------------------------------------------------------------------------------------------------------------------------------------------------------------------------------------------------------------------------------------------------------------------------------------------------------------------------------------------------------------------------------------------------------------------------------------------------------------------------------------------------------------------------------------------------------------------------------------------------------------------------------------------------------------------------------------------------------------------------------------------------------------------------------------------------------------------------------------------------------------|--------------------------------------------------------------------------------------------------------------------------------------------------------------------------------------------------------------------------------------------------------------------------------------------------------------------------------------------------------------------------------------------------------------------------------------------------------------------------------------------------------------------------------------------------------------------------------------------------------------------------------------------------------------------------------------------------------------------------------------------------------------------------------------------------------------------------------------------------------------------------------------------------------------------------------------------------------------------------------------------------------------------------------------------------------------------------------------------------------------------------------------------------------------------------------------------------------------------------------------------------------------------------------------------------------------------------------------------------------------------------------------------------------------------------------------------------------------------------------------------------------------------------------------------------------------------------------------------------------------------------------------------------------------------------------------------------------------------------------------------------------------------------------------------------------------------------------------------------------------------------------------------------------------------------------------------------------------------------------------------------------------------------------------------------------------------------------------------------------------------------------|------------------|
| Land                 |                 |                 |    | No. of the last of |                                                                                                                                                                                                                                                                                                                                                                                                                                                                                                                                                                                                                                                                                                                                                                                                                                                                                                                                                                                                                                                                                                                                                                                                                                                                                                                                                                                                                                                                                                                                                                                                                                                                                                                                                                                                                                                                                                                                                                                                                                                                                                                                |                  |
| Total \$ Value:      | \$359,626,439   | \$196,235,67    | 73 | \$184,448,924                                                                                                                                                                                                                                                                                                                                                                                                                                                                                                                                                                                                                                                                                                                                                                                                                                                                                                                                                                                                                                                                                                                                                                                                                                                                                                                                                                                                                                                                                                                                                                                                                                                                                                                                                                                                                                                                                                                                                                                                                                                                                                                  | \$318,091,680                                                                                                                                                                                                                                                                                                                                                                                                                                                                                                                                                                                                                                                                                                                                                                                                                                                                                                                                                                                                                                                                                                                                                                                                                                                                                                                                                                                                                                                                                                                                                                                                                                                                                                                                                                                                                                                                                                                                                                                                                                                                                                                  | \$380,341,475    |
| No. of Transactions: | 113             | 90              |    | 65                                                                                                                                                                                                                                                                                                                                                                                                                                                                                                                                                                                                                                                                                                                                                                                                                                                                                                                                                                                                                                                                                                                                                                                                                                                                                                                                                                                                                                                                                                                                                                                                                                                                                                                                                                                                                                                                                                                                                                                                                                                                                                                             | 104                                                                                                                                                                                                                                                                                                                                                                                                                                                                                                                                                                                                                                                                                                                                                                                                                                                                                                                                                                                                                                                                                                                                                                                                                                                                                                                                                                                                                                                                                                                                                                                                                                                                                                                                                                                                                                                                                                                                                                                                                                                                                                                            | 113              |
| <b>Buildings</b>     |                 |                 |    | The state of the s | The state of the s |                  |
| Total \$ Value:      | \$804,476,407   | \$1,156,219,4   | 52 | \$1,401,369,980                                                                                                                                                                                                                                                                                                                                                                                                                                                                                                                                                                                                                                                                                                                                                                                                                                                                                                                                                                                                                                                                                                                                                                                                                                                                                                                                                                                                                                                                                                                                                                                                                                                                                                                                                                                                                                                                                                                                                                                                                                                                                                                | \$1,640,929,225                                                                                                                                                                                                                                                                                                                                                                                                                                                                                                                                                                                                                                                                                                                                                                                                                                                                                                                                                                                                                                                                                                                                                                                                                                                                                                                                                                                                                                                                                                                                                                                                                                                                                                                                                                                                                                                                                                                                                                                                                                                                                                                | \$1,978,515,3855 |
| No. of Transactions: | 272             | 230             |    | 325                                                                                                                                                                                                                                                                                                                                                                                                                                                                                                                                                                                                                                                                                                                                                                                                                                                                                                                                                                                                                                                                                                                                                                                                                                                                                                                                                                                                                                                                                                                                                                                                                                                                                                                                                                                                                                                                                                                                                                                                                                                                                                                            | 337                                                                                                                                                                                                                                                                                                                                                                                                                                                                                                                                                                                                                                                                                                                                                                                                                                                                                                                                                                                                                                                                                                                                                                                                                                                                                                                                                                                                                                                                                                                                                                                                                                                                                                                                                                                                                                                                                                                                                                                                                                                                                                                            | 410              |
| <u>Totals</u>        |                 |                 |    | ***                                                                                                                                                                                                                                                                                                                                                                                                                                                                                                                                                                                                                                                                                                                                                                                                                                                                                                                                                                                                                                                                                                                                                                                                                                                                                                                                                                                                                                                                                                                                                                                                                                                                                                                                                                                                                                                                                                                                                                                                                                                                                                                            |                                                                                                                                                                                                                                                                                                                                                                                                                                                                                                                                                                                                                                                                                                                                                                                                                                                                                                                                                                                                                                                                                                                                                                                                                                                                                                                                                                                                                                                                                                                                                                                                                                                                                                                                                                                                                                                                                                                                                                                                                                                                                                                                |                  |
| Total \$ Value:      | \$1,164,102,840 | 5 \$1,352,455,1 | 25 | \$1,585,818,904                                                                                                                                                                                                                                                                                                                                                                                                                                                                                                                                                                                                                                                                                                                                                                                                                                                                                                                                                                                                                                                                                                                                                                                                                                                                                                                                                                                                                                                                                                                                                                                                                                                                                                                                                                                                                                                                                                                                                                                                                                                                                                                | \$1,959,020,905                                                                                                                                                                                                                                                                                                                                                                                                                                                                                                                                                                                                                                                                                                                                                                                                                                                                                                                                                                                                                                                                                                                                                                                                                                                                                                                                                                                                                                                                                                                                                                                                                                                                                                                                                                                                                                                                                                                                                                                                                                                                                                                | \$2,358,856,860  |
| No. of Transactions: | 385             | 320             |    | 390                                                                                                                                                                                                                                                                                                                                                                                                                                                                                                                                                                                                                                                                                                                                                                                                                                                                                                                                                                                                                                                                                                                                                                                                                                                                                                                                                                                                                                                                                                                                                                                                                                                                                                                                                                                                                                                                                                                                                                                                                                                                                                                            | 441                                                                                                                                                                                                                                                                                                                                                                                                                                                                                                                                                                                                                                                                                                                                                                                                                                                                                                                                                                                                                                                                                                                                                                                                                                                                                                                                                                                                                                                                                                                                                                                                                                                                                                                                                                                                                                                                                                                                                                                                                                                                                                                            | 523              |