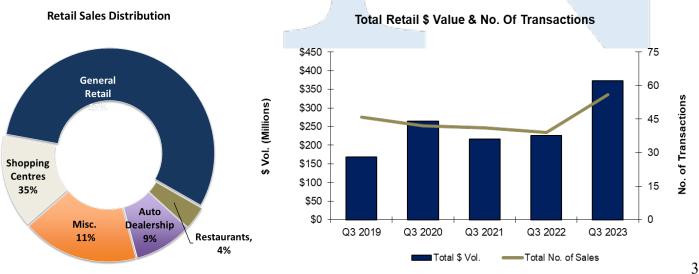

Just under \$97 million in transactions closed among retail assets during Q3, bringing total dollar volume at September 30<sup>th</sup> to \$372.7 million. This is up markedly from \$225.7 million a year earlier. Year-over-year total sales were also up substantially to 56 from 39.

The \$69 million sale of The Millwoods Town Centre & Millwoods Town Centre Professional Building (\$151/sf & 10.4% cap.) was a major contributor to the overall increase in year-to-date dollar volume. At the low end of transaction size, but commanding top-dollar per square foot, was the September sale of West Edmonton Hyundai which commanded \$650/sf.