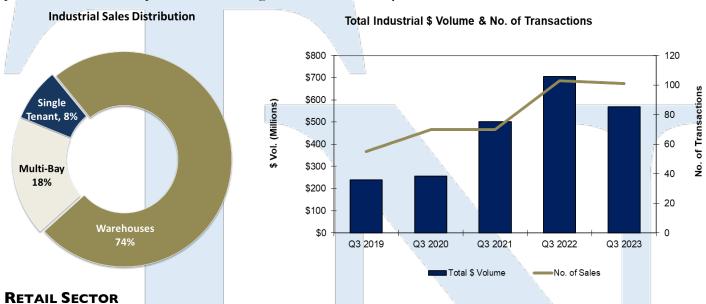

#### **INDUSTRIAL SECTOR**

Investors took a breather in the third quarter of 2023, purchasing just 35 industrial properties for a total of \$117 million. This brought year-to-date sales to 101 totalling \$569.5 million – a year-over-year decrease of two sales and \$135.3 million in dollar volume. Just three transactions closed above \$25 million at September 30<sup>th</sup>, the largest being the \$94 million sale of 17803 - 111 Avenue which forms part of the Alberta Industrial Portfolio (\$309.25 million total). This portfolio entails 16 buildings across four business parks in Edmonton & Calgary.

Owner/Users accounted for more than three quarters of year-to-date transactions and generated more than \$235 million in sales. The largest transaction within this group was the \$17.8 million purchase of Northgate Industries Complex (\$72/sf). The low price per square foot was due to this property being acquired through an expropriation process. The final compensation including market value is not yet determined.