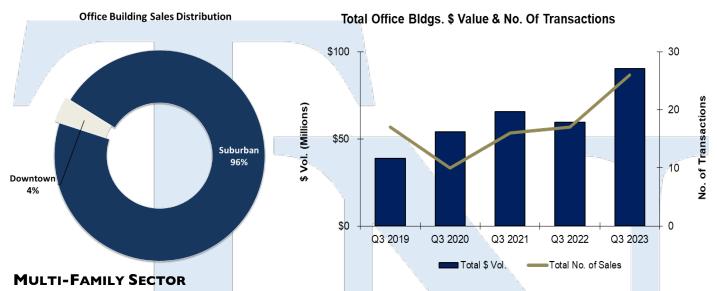

#### **OFFICE SECTOR**

Six office building transactions closed during the third quarter, contributing more than \$13 million to the September 30<sup>th</sup> total of \$90.2 million. The suburbs continued to be the source of investors' interest, with 25 of the 26 commercial property sales occurring outside of the Downtown. Investors' appetite for office properties remained on a general upward trajectory from a five-year low in 2019 and average price paid per square foot increased accordingly to \$174/sf.

To the end of Q3, just one transaction had closed above \$10 million; 5555 Calgary Trail, which was part of a two-property portfolio that includes Centre 104 (5241 Calgary Trail). This portfolio totals \$23,400,000.