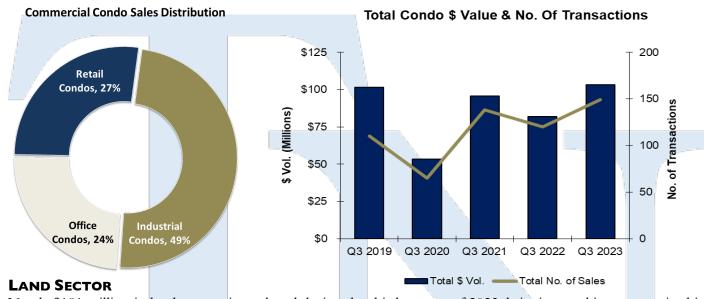

#### **COMMERCIAL CONDOMINIUM SECTOR**

Just over \$103 million in transitions closed among commercial condominiums through the third quarter of 2023, with \$34 million of this occurring in Q3 alone. Year-to-date investment marked a five-year high, surpassing the \$101.5 million invested in commercial condos through Q3, 2019. Total sales reached an all-time high of 149 and industrial condos continued to dominate sales, comprising 49% of transactions to September 30<sup>th</sup>..

Speaking to prices per square foot, this metric remained stable for office condos at \$341/sf while industrial condo prices per square foot prices fell to an average of \$207/sf from \$225/sf at Q3 2022. Price per square foot values for retail condos increased however, to \$419/sf per square foot from \$379/sf on a year-over-year basis.