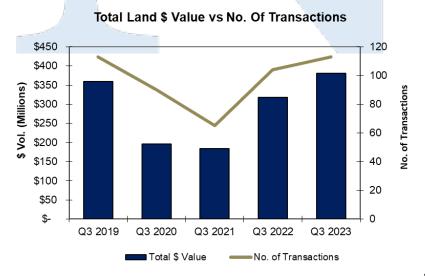

Nearly \$181 million in land transactions closed during the third quarter of 2023, bringing total investment in this asset class to \$380.4 million and surpassed the previous high water mark of \$359.6 million at Q3 2019. The number of overall sales matched the a five-year high of 113 set in that same year.

The stand-out transaction of 2023 through September 30<sup>th</sup> was the \$50.8 million (\$1.9 million/acre) purchase of 26.7 acres at 11904 - 109 Street NW by The Board of Governors of the Northern Alberta Institute of Technology (NAIT). This transaction entailed an acquisition of five sites adjoining the NAIT campus for campus expansion.