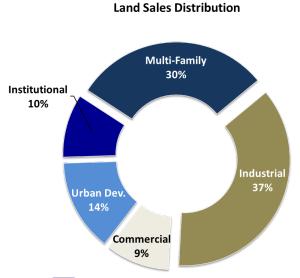

Nearly \$181 million in land transactions closed during the third quarter of 2023, bringing total investment in this asset class to \$380.4 million and surpassed the previous high water mark of \$359.6 million at Q3 2019. The number of overall sales matched the a five-year high of 113 set in that same year.

Land designated for industrial use was in heaviest demand through Q3, contributing more than \$92 million to the year-to-date total over 42 ytd transactions.

 $T_N$ 