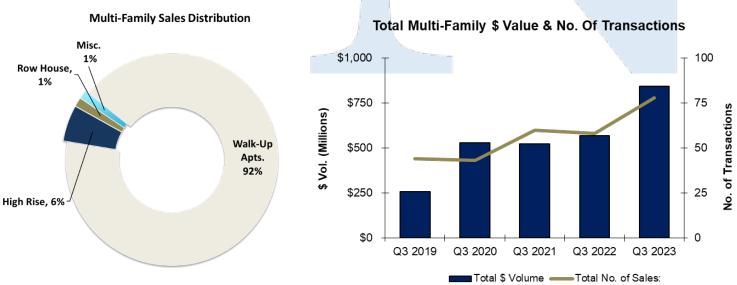

Investment in multi-family properties jumped significantly during the third quarter of 2022, with 19 additional transactions closing. These totalled more than \$70 million and brought total investment to just under \$749 million over 78 total sales. This contrasts with 58 sales totaling \$559 million one year prior. Through September 30<sup>th</sup>, multi-family properties moved for an average of \$155,000 per unit, up from \$137,000 at Q3 2022. Cap rates were unchanged at 5.1%.

The largest transaction of Q3 2022 was the \$90.6 million purchase of the 300+ unit 121 West (4.71% cap). The property moved for \$231,000/suite - among the highest price per door seen so far this year. The highest price per door was the \$538,000/suite price paid for Capital Apartments (\$63 million overall) in June.