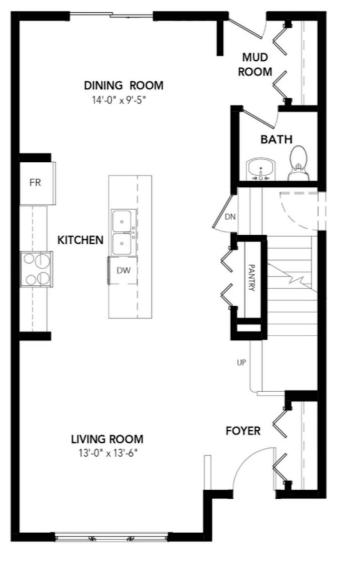

## \$615,000

3 Bedroom, 2.50 Bathroom, 1,656 sqft Single Family on 0.00 Acres

Griesbach, Edmonton, AB

Discover the Valley â€" a beautifully designed home that offers the perfect balance of space and style. Featuring side entry, 3 comfortable bedrooms, 2.5 bathrooms, and an open-concept layout, this home is ideal for both family living and entertaining. Upstairs, enjoy the convenience of second-floor laundry and a versatile bonus room that's perfect for relaxing or gathering with loved ones. The Valley-G is where modern design meets everyday comfort, creating a welcoming space you'll love to come home to.

### **Essential Information**

MLS® # E4449798 Price \$615,000

Bedrooms 3

Bathrooms 2.50

Full Baths 2

Half Baths 1

Square Footage 1,656

Acres 0.00