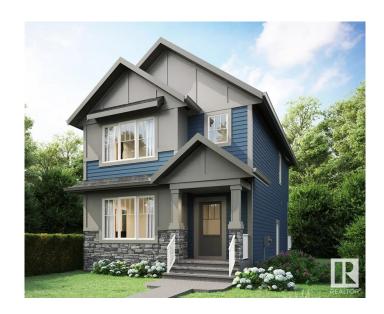

# \$615,000 - 6112 Carr Road, Edmonton

MLS® #E4449798

## \$615,000

3 Bedroom, 2.50 Bathroom, 1,656 sqft Single Family on 0.00 Acres

Griesbach, Edmonton, AB

Discover the Valley â€" a beautifully designed home that offers the perfect balance of space and style. Featuring side entry, 3 comfortable bedrooms, 2.5 bathrooms, and an open-concept layout, this home is ideal for both family living and entertaining. Upstairs, enjoy the convenience of second-floor laundry and a versatile bonus room that's perfect for relaxing or gathering with loved ones. The Valley-G is where modern design meets everyday comfort, creating a welcoming space you'll love to come home to.