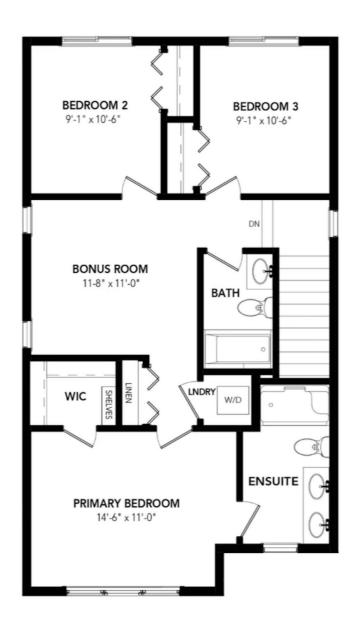

## \$615,000

3 Bedroom, 2.50 Bathroom, 1,656 sqft Single Family on 0.00 Acres

Griesbach, Edmonton, AB

Discover the Valley â€" a beautifully designed home that offers the perfect balance of space and style. Featuring side entry, 3 comfortable bedrooms, 2.5 bathrooms, and an open-concept layout, this home is ideal for both family living and entertaining. Upstairs, enjoy the convenience of second-floor laundry and a versatile bonus room that's perfect for relaxing or gathering with loved ones. The Valley-G is where modern design meets everyday comfort, creating a welcoming space you'll love to come home to.

### **Essential Information**

MLS® # E4449798 Price \$615,000

Bedrooms 3

Bathrooms 2.50

Full Baths 2

Half Baths 1

Square Footage 1,656

Acres 0.00