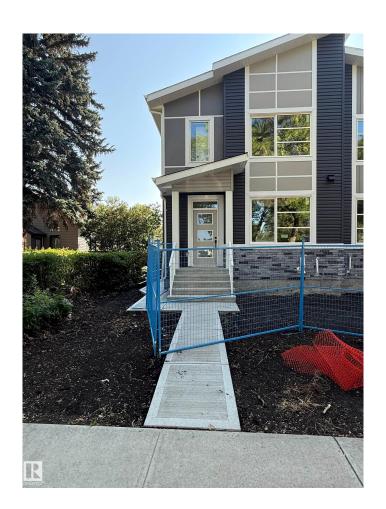

## \$604,900 - 11927 123 Street, Edmonton

MLS® #E4449795

## \$604,900

6 Bedroom, 4.00 Bathroom, 1,760 sqft Single Family on 0.00 Acres

Prince Charles, Edmonton, AB

This brand-new, 2-storey half duplex features a modern open-concept living area with quartz countertops and a main-floor bedroom with a 3-piece bathroom. Upstairs, you'll find three bedrooms, including a Primary with an ensuite and walk-in closet, plus a laundry room and a 4-piece bathroom. The property also includes a 2-bedroom legal suite and a double detached garage. Note that the property is currently still under construction.

Type Single Family

Sub-Type Half Duplex

Style 2 Storey

Status Active

Stories 3

Has Suite Yes

Has Basement Yes

Basement Full, Finished

**Exterior** 

Exterior Wood, Stone, Vinyl

Exterior Features Back Lane, Landscaped, F

Schools, Shopping Nearby

Roof Asphalt Shingles

Construction Wood, Stone, Vinyl

Foundation Concrete Perimeter

**Additional Information** 

Date Listed July 25th, 2025

Days on Market 52

Zoning Zone 04

DATA IS DEEMED RELIABLE BUT IS NOT GUARANTEED ACCURATE BY THE REALTORS® ASSOCIATION OF EDMONTON. COPYRIGHT 2025 BY THE REALTORS® ASSOCIATION OF EDMONTON. ALL RIGHTS RESERVED. Trademarks are owned or controlled by the Canadian Real Estate Association (CREA) and identify real estate professionals who are members of CREA (REALTOR®, REALTORS®) and/or the quality of services they provide (MLS®, Multiple Listing Service®)