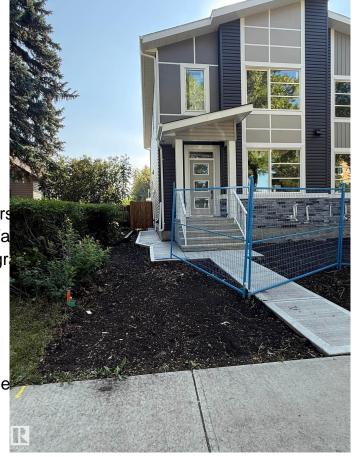

## \$604,900 - 11927 123 Street, Edmonton

MLS® #E4449795

## \$604,900

6 Bedroom, 4.00 Bathroom, 1,760 sqft Single Family on 0.00 Acres

Prince Charles, Edmonton, AB

This brand-new, 2-storey half duplex features a modern open-concept living area with quartz countertops and a main-floor bedroom with a 3-piece bathroom. Upstairs, you'll find three bedrooms, including a Primary with an ensuite and walk-in closet, plus a laundry room and a 4-piece bathroom. The property also includes a 2-bedroom legal suite and a double detached garage. Note that the property is currently still under construction.

Type Single Family

Sub-Type Half Duplex

Style 2 Storey

Status Active

Stories 3

Has Suite Yes

Has Basement Yes

Basement Full, Finished

**Exterior** 

Exterior Wood, Stone, Vinyl

Exterior Features Back Lane, Landscaped, F

Schools, Shopping Nearby

Roof Asphalt Shingles

Construction Wood, Stone, Vinyl

Foundation Concrete Perimeter

**Additional Information** 

Date Listed July 25th, 2025

Days on Market 52

Zoning Zone 04

DATA IS DEEMED RELIABLE BUT IS NOT GUARANTEED ACCURATE BY THE REALTORS® ASSOCIATION OF EDMONTON. COPYRIGHT 2025 BY THE REALTORS® ASSOCIATION OF EDMONTON. ALL RIGHTS RESERVED. Trademarks are owned or controlled by the Canadian Real Estate Association (CREA) and identify real estate professionals who are members of CREA (REALTOR®, REALTORS®) and/or the quality of services they provide (MLS®, Multiple Listing Service®)