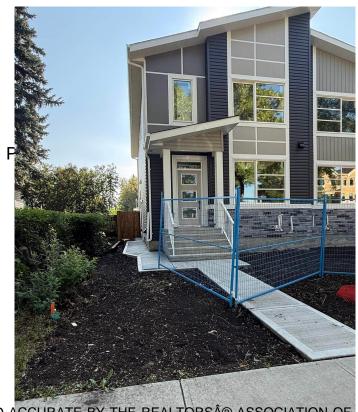

## \$604,900 - 11927 123 Street, Edmonton

MLS® #E4449795

## \$604,900

6 Bedroom, 4.00 Bathroom, 1,760 sqft Single Family on 0.00 Acres

Prince Charles, Edmonton, AB

This brand-new, 2-storey half duplex features a modern open-concept living area with quartz countertops and a main-floor bedroom with a 3-piece bathroom. Upstairs, you'll find three bedrooms, including a Primary with an ensuite and walk-in closet, plus a laundry room and a 4-piece bathroom. The property also includes a 2-bedroom legal suite and a double detached garage. Note that the property is currently still under construction.

Type Single Family

Sub-Type Half Duplex

Style 2 Storey

Status Active

Stories 3

Has Suite Yes

Has Basement Yes

Basement Full, Finished

**Exterior** 

Exterior Wood, Stone, Vinyl

Exterior Features Back Lane, Landscaped, F

Schools, Shopping Nearby

Roof Asphalt Shingles

Construction Wood, Stone, Vinyl

Foundation Concrete Perimeter

**Additional Information** 

Date Listed July 25th, 2025

Days on Market 52

Zoning Zone 04

DATA IS DEEMED RELIABLE BUT IS NOT GUARANTEED ACCURATE BY THE REALTORS® ASSOCIATION OF EDMONTON. COPYRIGHT 2025 BY THE REALTORS® ASSOCIATION OF EDMONTON. ALL RIGHTS RESERVED. Trademarks are owned or controlled by the Canadian Real Estate Association (CREA) and identify real estate professionals who are members of CREA (REALTOR®, REALTORS®) and/or the quality of services they provide (MLS®, Multiple Listing Service®)