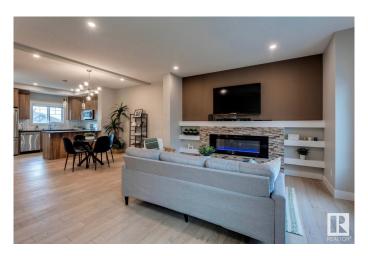

## \$394,900

3 Bedroom, 2.50 Bathroom, 1,674 sqft Condo / Townhouse on 0.00 Acres

Edgemont (Edmonton), Edmonton, AB

Modern townhouse in Edgemontâ€"ideal for first-time buyers! Offering 1,673 sq ft of well-designed living space, this home features 3 spacious bedrooms, a versatile den, and 2.1 bathrooms. The primary bedroom includes a private 3-piece ensuite and a generous walk-in closet. Enjoy the bright open-concept layout, stylish finishes, and the ease of a double attached garage. Move-in ready and located in a great communityâ€"this is your opportunity to step confidently into homeownership!

#### **Essential Information**

MLS® # E4449367 Price \$394,900

Bedrooms 3
Bathrooms 2.50
Full Baths 2
Half Baths 1

Square Footage 1,674 Acres 0.00 Year Built 2019

Type Condo / Townhouse

Sub-Type Townhouse

Style 2 Storey
Status Active