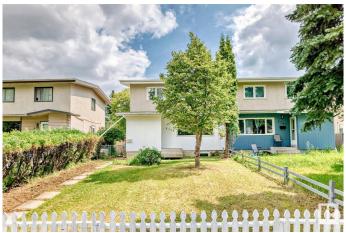

### \$399.900

6 Bedroom, 3.00 Bathroom, 1,323 sqft Single Family on 0.00 Acres

Empire Park, Edmonton, AB

Freehold half duplex with two full kitchens in desirable Empire Park, just a short walk to Southgate Mall and the LRT, with quick access to Downtown, the University of Alberta, and Whitemud Drive. The main and upper levels feature 4 bedrooms, 2 full bathrooms, and a newly renovated kitchen with soft-close cabinets, new countertops, and a modern sink. Recent upgrades include new shingles (2024), mostly new windows, new flooring throughout, and energy-efficient LED lighting. The basement offers a 2-bedroom suite with a separate entrance, full kitchen, and 3-piece bath, providing excellent revenue potential. A detached oversized double garage and fenced vard complete this ideal home for investors or homeowners seeking a mortgage helper

# **Community Information**

Address 4709 106 Street

Area Edmonton
Subdivision Empire Park
City Edmonton
County ALBERTA

Province AB

Postal Code T6J 2S7