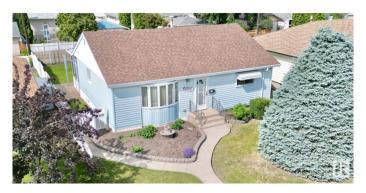

### \$474,900

4 Bedroom, 2.00 Bathroom, 1,121 sqft Single Family on 0.00 Acres

Ottewell, Edmonton, AB

Beautifully well-kept family home in popular Ottewell neighbourhood. East central location, quick commute to downtown. 1120 sqft bungalow of long-time owner. First time on the market. Upgraded bow window in living room. Kitchen has previously upgraded oak cabinets. Hardwood floors in primary bedroom. 3-season sunroom with wood burning fireplace and baseboard heating, off kitchen. Developed basement: rumpus room with bar, 4th bedroom and 3-piece bathroom. Cool central A/C included. Upgraded electrical service. Newer HWT. Newer shingles. Rear drive double detached garage. Back alley offers access to rear yard. Conveniently located near schools, parks and playgrounds. Easy access to all major arterial roadways. Make this house your home ...