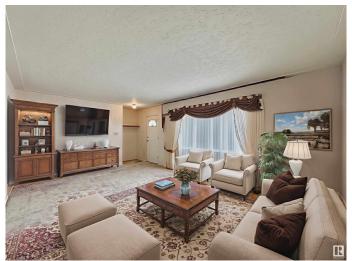

### \$474,900

4 Bedroom, 2.00 Bathroom, 1,121 sqft Single Family on 0.00 Acres

Ottewell, Edmonton, AB

Beautifully well-kept family home in popular Ottewell neighbourhood. East central location, quick commute to downtown. 1120 sqft bungalow of long-time owner. First time on the market. Upgraded bow window in living room. Kitchen has previously upgraded oak cabinets. Hardwood floors in primary bedroom. 3-season sunroom with wood burning fireplace and baseboard heating, off kitchen. Developed basement: rumpus room with bar, 4th bedroom and 3-piece bathroom. Cool central A/C included. Upgraded electrical service. Newer HWT. Newer shingles. Rear drive double detached garage. Back alley offers access to rear yard. Conveniently located near schools, parks and playgrounds. Easy access to all major arterial roadways. Make this house your home ...