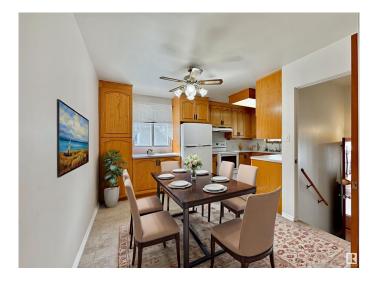

### \$474,900

4 Bedroom, 2.00 Bathroom, 1,121 sqft Single Family on 0.00 Acres

Ottewell, Edmonton, AB

Beautifully well-kept family home in popular Ottewell neighbourhood. East central location, quick commute to downtown. 1120 sqft bungalow of long-time owner. First time on the market. Upgraded bow window in living room. Kitchen has previously upgraded oak cabinets. Hardwood floors in primary bedroom. 3-season sunroom with wood burning fireplace and baseboard heating, off kitchen. Developed basement: rumpus room with bar, 4th bedroom and 3-piece bathroom. Cool central A/C included. Upgraded electrical service. Newer HWT. Newer shingles. Rear drive double detached garage. Back alley offers access to rear yard. Conveniently located near schools, parks and playgrounds. Easy access to all major arterial roadways. Make this house your home ...