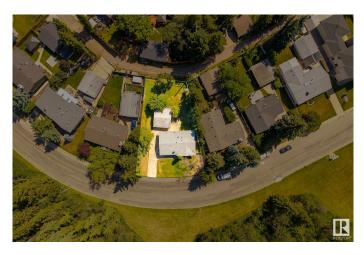

#### \$629,000

0 Bedroom, 0.00 Bathroom, Single Family on 0.00 Acres

Aspen Gardens, Edmonton, AB

Amazing opportunity to build on a dream pie lot on Aspen Drive West. Located in Aspen Gardens, one of Edmonton's most desirable neighborhoods and on the most desirable street in the community. Building your dream home here will have you close to nature, with Whitemud Creek Ravine just across the street, offering a peaceful, beautiful setting. Schools like Westbrook Elementary and Vernon Barford Jr High within walking distance, make it an ideal location for families. If you are an outdoor enthusiast, you will love the biking trails and access to Snow Valley Ski Club. The Saville Centre, University of Alberta, and Southgate Mall are all close by.

# Exterior

Exterior Features Back Lane, Fenced, Flat Site, Golf Nearby, Landscaped, Level Land, Ravine View, Schools, Shopping Nearby