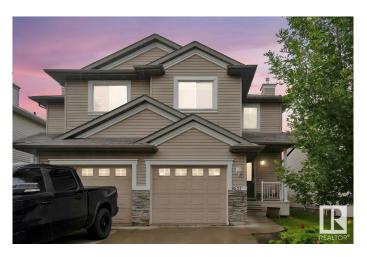

### \$399.000

3 Bedroom, 2.50 Bathroom, 1,223 sqft Single Family on 0.00 Acres

Macewan, Edmonton, AB

Backing an expansive green space, and a trail network connecting you to shops, parks and schools, you can enjoy both unparalleled privacy and convenience. Green is all you see on the main floor thanks to the large windows and open concept design connecting the living room, kitchen and dining room with the outdoor space. Family time is easy in a space like this with homework, dinner prep and a movie all in one room. Upstairs you will be greeted by a spacious primary bedroom with ensuite and double closets. Down the hall two bedrooms share a 4-pce bathroom. Sitting at 1222 sq.ft, this air conditioned home is completed by the basement, offering storage and living space, and the attached garage.

#### **Exterior**

Exterior Wood, Vinyl
Exterior Features See Remarks

Roof Asphalt Shingles

Construction Wood, Vinyl

Foundation Concrete Perimeter