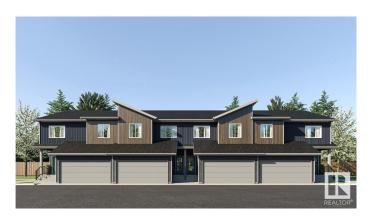

#### \$419,900

3 Bedroom, 2.50 Bathroom, 1,668 sqft Condo / Townhouse on 0.00 Acres

Mattson, Edmonton, AB

Welcome to The Rise at Mattson, Parkwood's latest multi-family project! These attached-garage townhomes offer farmhouse vibes with a modern twist in Southeast Edmonton's highly sought-after Mattson community. Unit 6 is an interior unit as part of a fourplex, featuring our double-attached garage model, the Equinox, which includes 1,623 square feet of living space with an option to develop the basement. Please note this is an interior unit. EQUINOX FEATURES: Coastal Contemporary Exterior Gorgeous Galley Kitchen Cozy Dining Nook + Living Room Spacious Loft + 3 Bedrooms Upstairs 3-piece Primary Ensuite + Walk-in Closet Photos are representative.

#### Interior

Interior Features ensuite bathroom

Appliances Hood Fan, Oven-Microwave Heating Forced Air-1, Natural Gas

Stories 2

Has Basement Yes

Basement Full, Unfinished