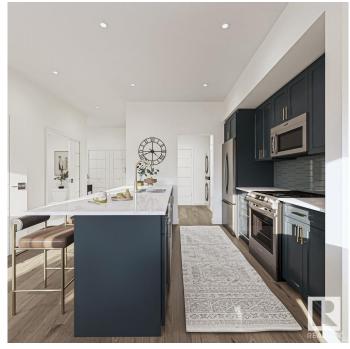

#### \$419,900

3 Bedroom, 2.50 Bathroom, 1,668 sqft Condo / Townhouse on 0.00 Acres

Mattson, Edmonton, AB

Welcome to The Rise at Mattson, Parkwood's latest multi-family project! These attached-garage townhomes offer farmhouse vibes with a modern twist in Southeast Edmonton's highly sought-after Mattson community. Unit 6 is an interior unit as part of a fourplex, featuring our double-attached garage model, the Equinox, which includes 1,623 square feet of living space with an option to develop the basement. Please note this is an interior unit. EQUINOX FEATURES: Coastal Contemporary Exterior Gorgeous Galley Kitchen Cozy Dining Nook + Living Room Spacious Loft + 3 Bedrooms Upstairs 3-piece Primary Ensuite + Walk-in Closet Photos are representative.