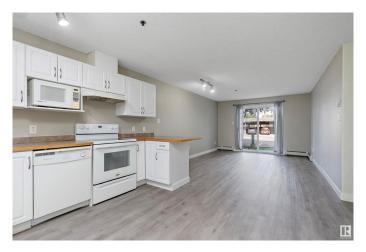

#### \$148,900

1 Bedroom, 1.00 Bathroom, 637 sqft Condo / Townhouse on 0.00 Acres

Wild Rose, Edmonton, AB

Welcome to Park Place Wild Rose Perfect for First-Time Buyers, Downsizers, or Investors! This 1 bedroom, 1 bathroom condo offers low-maintenance living. Whether you're entering the market, looking to simplify, or seeking a solid investment opportunity, this main-floor unit checks all the boxes. Enjoy in-unit laundry, recently upgraded flooring and fresh paint, and ample in-unit storage. The pet-friendly building includes an outdoor parking stall for your convenience, along with plenty of visitor parking for your guests. Located on the main level, this property offers easy access with no stairs. Immediate possession available, move in and start enjoying everything well-maintained unit has to offer!

# **Interior**

Appliances Dishwasher-Built-In, Microwave Hood Fan, Refrigerator, Stacked

Washer/Dryer, Stove-Electric, Window Coverings

Heating Baseboard, Electric