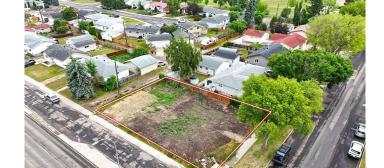

### \$689,900

0 Bedroom, 0.00 Bathroom, Single Family on 0.00 Acres

Meadowlark Park (Edmonton), Edmonton, AB

Corner Lot already Demolished & REZONED to RM h16 .. Approved for a 4-storey Building. The site also offers mixed-use potential, allowing for COMMERCIAL ON MAIN Level (like daycare) and three residential stories above â€" perfect for builders and investors looking for a value-packed project. Situated directly across from a RECREATION CENTRE, CHURCH and walking distance to two schools, parks, and other amenities. Plus, WEST EDMONTON is only 4-5 MINUTES AWAY. Don't miss out on this rare opportunity in a highly sought-after location.

## **Community Information**

Address 16222 92 Avenue

Area Edmonton

Subdivision Meadowlark Park (Edmonton)

City Edmonton

County ALBERTA

Province AB

Postal Code T5R 5C6

### **Exterior**

Exterior Features Corner Lot, Playground Nearby, Schools, Shopping Nearby, See

Remarks