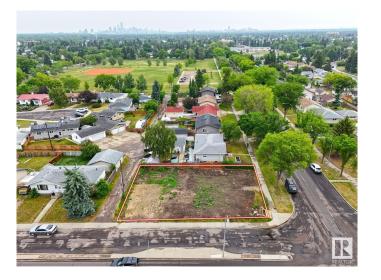

### \$689,900

0 Bedroom, 0.00 Bathroom, Single Family on 0.00 Acres

Meadowlark Park (Edmonton), Edmonton, AB

Corner Lot already Demolished & REZONED to RM h16 .. Approved for a 4-storey Building. The site also offers mixed-use potential, allowing for COMMERCIAL ON MAIN Level (like daycare) and three residential stories above â€" perfect for builders and investors looking for a value-packed project. Situated directly across from a RECREATION CENTRE, CHURCH and walking distance to two schools, parks, and other amenities. Plus, WEST EDMONTON is only 4-5 MINUTES AWAY. Don't miss out on this rare opportunity in a highly sought-after location.

## **Community Information**

Address 16222 92 Avenue

Area Edmonton

Subdivision Meadowlark Park (Edmonton)

City Edmonton

County ALBERTA

Province AB

Postal Code T5R 5C6

### **Exterior**

Exterior Features Corner Lot, Playground Nearby, Schools, Shopping Nearby, See

Remarks