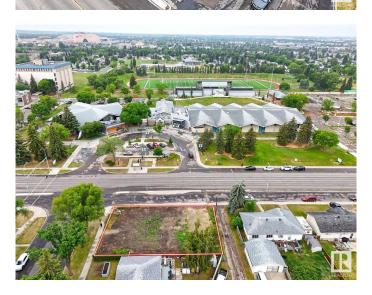

### \$689,900

0 Bedroom, 0.00 Bathroom, Single Family on 0.00 Acres

Meadowlark Park (Edmonton), Edmonton, AB

Corner Lot already Demolished & REZONED to RM h16 .. Approved for a 4-storey Building. The site also offers mixed-use potential, allowing for COMMERCIAL ON MAIN Level (like daycare) and three residential stories above â€" perfect for builders and investors looking for a value-packed project. Situated directly across from a RECREATION CENTRE, CHURCH and walking distance to two schools, parks, and other amenities. Plus, WEST EDMONTON is only 4-5 MINUTES AWAY. Don't miss out on this rare opportunity in a highly sought-after location.

## **Community Information**

Address 16222 92 Avenue

Area Edmonton

Subdivision Meadowlark Park (Edmonton)

City Edmonton

County ALBERTA

Province AB

Postal Code T5R 5C6

### **Exterior**

Exterior Features Corner Lot, Playground Nearby, Schools, Shopping Nearby, See

Remarks