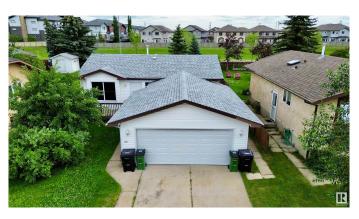

# \$475,000 - 1411 35 Street, Edmonton

MLS® #E4447881

#### \$475,000

5 Bedroom, 2.00 Bathroom, 956 sqft Single Family on 0.00 Acres

Crawford Plains, Edmonton, AB

Welcome to this spacious 5-bedroom home, featuring 3 bedrooms on the main floor and a fully legal 2-bedroom basement suite completed in 2017. Located just 2 minutes from Crawford Plains Elementary School, this property is ideal for families or investors. The main floor offers a bright and open layout with great flow and plenty of natural light. Both kitchens have been tastefully updated, and each unit includes its own private entrance and separate laundry for added convenience. Enjoy a massive backyardâ€"perfect for entertaining, family gatherings, or giving kids plenty of room to play. Whether you're looking for a home with income potential or a space for extended family, this one checks all the boxes.

#### **Exterior**

Exterior Wood, Vinyl

Exterior Features Fenced, Landscaped, Schools, Shopping Nearby

Roof Asphalt Shingles

Construction Wood, Vinyl

Foundation Concrete Perimeter