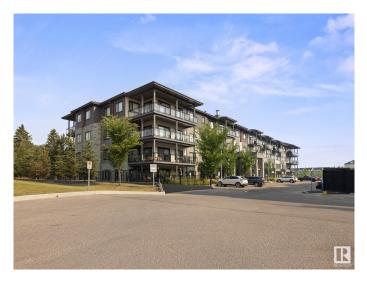

# \$369,900 - 111 528 Griesbach Parade Parade, Edmonton

MLS® #E4447756

#### \$369,900

2 Bedroom, 2.50 Bathroom, 1,135 sqft Condo / Townhouse on 0.00 Acres

Griesbach, Edmonton, AB

~AMAZING 2 STOREY UNIT in the PRESTIGIOUS VERITAS CONDOMINIUMS ~ THIS UNIQUE UNIT SHOWS 10 out of 10 ~ Features 2 BEDROOMS, 2.5 BATHROOMS & 2 PARKING STALLS ~ CENTRAL AIR **CONDITIONING ~ HEATED** UNDERGROUND PARKING WITH STORAGE CAGE, PLUS ADDITIONAL OUTSIDE ELECTRIFIED STALL~ ~ As soon as you walk thru the door of this wonderful unit, you can immediately feel the quality of the finishings and pride of ownership. Features include: Tons of gorgeous kitchen cabinets ~ Quartz Countertops Throughout ~ High End Stainless Steel Appliances ~ Built in Corner Dining Nook ~ Tile Backsplash ~ Coffee Bar with Built in Wine Cooler ~ Private Patio with direct access to the parking lot which makes this unit feel more like a townhouse than an apartment condo ~ Good sized laundry room with cabinets and a countertop for folding clothes ~ 2 Primary Bedrooms Upstairs, each with its own bath ~ Exercise Room and Social Room ~ HIGH END LUXURY BUILDING located in GRIESBACH, close to transit and all amenities, minutes to downtown.