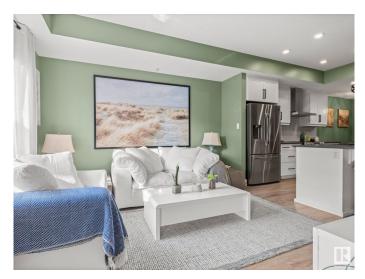

#### \$369,900

2 Bedroom, 2.50 Bathroom, 1,135 sqft Condo / Townhouse on 0.00 Acres

Griesbach, Edmonton, AB

~AMAZING 2 STOREY UNIT in the PRESTIGIOUS VERITAS CONDOMINIUMS ~ THIS UNIQUE UNIT SHOWS 10 out of 10 ~ Features 2 BEDROOMS, 2.5 BATHROOMS & 2 PARKING STALLS ~ CENTRAL AIR **CONDITIONING ~ HEATED** UNDERGROUND PARKING WITH STORAGE CAGE, PLUS ADDITIONAL OUTSIDE ELECTRIFIED STALL~ ~ As soon as you walk thru the door of this wonderful unit, you can immediately feel the quality of the finishings and pride of ownership. Features include: Tons of gorgeous kitchen cabinets ~ Quartz Countertops Throughout ~ High End Stainless Steel Appliances ~ Built in Corner Dining Nook ~ Tile Backsplash ~ Coffee Bar with Built in Wine Cooler ~ Private Patio with direct access to the parking lot which makes this unit feel more like a townhouse than an apartment condo ~ Good sized laundry room with cabinets and a countertop for folding clothes ~ 2 Primary Bedrooms Upstairs, each with its own bath ~ Exercise Room and Social Room ~ HIGH END LUXURY BUILDING located in GRIESBACH, close to transit and all amenities, minutes to downtown.