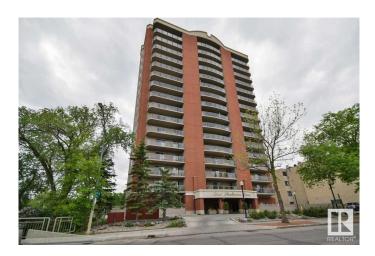

# \$339,800 - 202 10649 Saskatchewan Drive, Edmonton

MLS® #E4447428

#### \$339,800

2 Bedroom, 2.00 Bathroom, 1,044 sqft Condo / Townhouse on 0.00 Acres

Strathcona, Edmonton, AB

DOWNTOWN AND VALLEY VIEWS FROM THIS 1044 sq.ft. 2 bedroom 2 bathroom CORNER UNIT in LORD STRATHCONA MANOR conveniently located on SASKATCHEWAN DRIVE with the river valley trails at your doorstep, steps to the U of A and Whyte Avenue and guick access to Downtown. Lots of windows with north and west exposures. Features of this beautiful home include: an open layout, white cabinetry, eating island, engineered hardwood flooring, corner electric fireplace, bedrooms at the opposite ends of the living area, 4 piece main bathroom beside the second bedroom that has a walk-in closet and the primary suite has double closets and a 4 piece ensuite bathroom. Included is the stove, built-in microwave, fridge, dishwasher, INSUITE WASHER AND DRYER, all window coverings, A/C. TITLED UNDERGROUND PARKING UNIT #93 (Actual 16 on P1). The building amenities include an exercise room and visitor parking.

Exterior Concrete, Brick

| Exterior Features | Public Transportation, | River ' | Valley | View, | Shopping | Nearby, | View |
|-------------------|------------------------|---------|--------|-------|----------|---------|------|
|                   | Downtown               |         |        |       |          |         |      |
| Roof              | Tar & Gravel           |         |        |       |          |         |      |
| Construction      | Concrete, Brick        |         |        |       |          |         |      |
| Foundation        | Concrete Perimeter     |         |        |       |          |         |      |