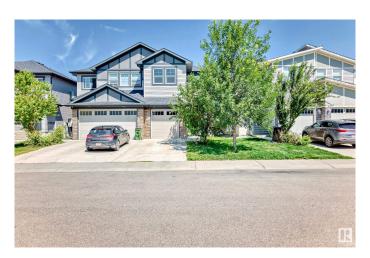

#### \$434.980

3 Bedroom, 2.50 Bathroom, 1,475 sqft Single Family on 0.00 Acres

Chappelle Area, Edmonton, AB

Nested in the vibrant community of Chappelle is this immaculate original owner gem with SIDE ENTRY to the basement. This neatly used 3 bedroom, 2.5 bath home comes with a single attached car garage, deck and massive private yard. The main floor offers an open concept living area to enjoy time with family and friends. Walk through the dinning to the massive kitchen and a powder room to finish the main floor. The second floor comes with a spacious primary bedroom with an ensuite 4 piece bathroom and a walk-in closet. The floor is completed with two other bedrooms, a second floor laundry, bonus room and a full bathroom. The basement with Side Entry for potential Legal suite awaits your creativity

#### **Exterior**

Exterior Wood, Vinyl

Exterior Features Playground Nearby, Public Transportation, Schools, Shopping Nearby

Roof Asphalt Shingles

Construction Wood, Vinyl

Foundation Concrete Perimeter