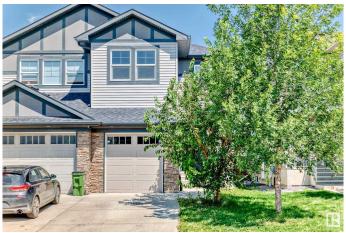

#### \$434.980

3 Bedroom, 2.50 Bathroom, 1,475 sqft Single Family on 0.00 Acres

Chappelle Area, Edmonton, AB

Nested in the vibrant community of Chappelle is this immaculate original owner gem with SIDE ENTRY to the basement. This neatly used 3 bedroom, 2.5 bath home comes with a single attached car garage, deck and massive private yard. The main floor offers an open concept living area to enjoy time with family and friends. Walk through the dinning to the massive kitchen and a powder room to finish the main floor. The second floor comes with a spacious primary bedroom with an ensuite 4 piece bathroom and a walk-in closet. The floor is completed with two other bedrooms, a second floor laundry, bonus room and a full bathroom. The basement with Side Entry for potential Legal suite awaits your creativity

#### **Amenities**

Amenities Deck, Detectors Smoke
Parking Single Garage Attached

#### **Exterior**

Exterior Wood, Vinyl

Exterior Features Playground Nearby, Public Transportation, Schools, Shopping Nearby

Roof Asphalt Shingles

Construction Wood, Vinyl

Foundation Concrete Perimeter