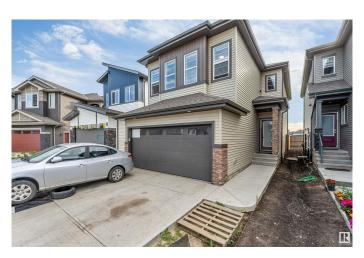

## \$580,000

3 Bedroom, 2.50 Bathroom, 1,962 sqft Single Family on 0.00 Acres

Laurel, Edmonton, AB

Welcome Home! Located in the desirable community of Laurel, this stunning east-facing detached home offers the perfect blend of comfort, style, and convenience â€" all on a premium lot with no rear neighbors for added privacy. Step inside to discover a thoughtfully designed open-concept main floor featuring a half bathroom, and a modern upgraded kitchen with sleek stainless steel appliances. Upstairs are 3 great sized bedrooms and a 4-pc bathroom. The master bedroom has the perfect 3 pc spa En suite, and oversized master closet. The unfinished basement is the final piece ready for your stylistic touch. This home is in close proximity to grocery, shopping, Meadows Rec Centre, schools, and other amenities.

Basement Full, Unfinished