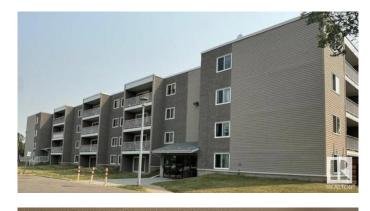

# \$123,800 - 408 18204 93 Avenue, Edmonton

MLS® #E4446844

#### \$123.800

1 Bedroom, 1.00 Bathroom, 695 sqft Condo / Townhouse on 0.00 Acres

Belmead, Edmonton, AB

Top floor spacious apartment with amazing view and nice balcony Beautifully & freshly renovated! Brand new high quality flooring, all through the apartment, new baseboards, nicely and newly painted all over the place. Attention investors! Great opportunity! WEM block away/ Walking distance to WEST EDMONTON MALL! The quiet top floor, comes with a parking install. This spacious apartment at the top floor has a rare amazing city view. Tons of natural light, Nice kitchen with pantry, huge living space and a huge primary bedroom. Located near to shopping, public transportation, schools, playgrounds and countless other amenities. Perfect for any investor or first time buyer. Excellent Belmead location! Positive cash flow for investor, or cheaper than rent for first time buyer. 1Bedroom, large closet, full bath, extra privacy door for separating the bedroom& bathroom area.

Built in 1979