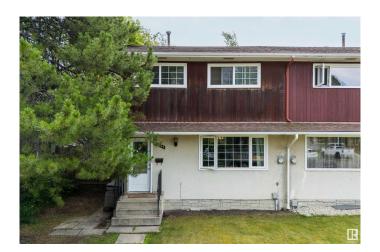

## \$319,900

3 Bedroom, 1.50 Bathroom, 1,102 sqft Single Family on 0.00 Acres

Greenfield, Edmonton, AB

Renovated 3-bed, 1.5-bath half duplex in sought-after Greenfield! Ideal for first-time buyers, investors, or families seeking access to Greenfield schools. Updates include windows, hardwood, baseboards, hot water tank & fence. Kitchen has granite counters, stainless steel appliances & Murano backsplash. Upper bath with jacuzzi tub. Partially finished basement with back lane access for future garage. Close to LRT, Southgate, parks & transit. Property is sold as is.

#### **Exterior**

Exterior Wood, Stucco
Exterior Features Partially Fenced
Roof Asphalt Shingles
Construction Wood, Stucco

Foundation Concrete Perimeter