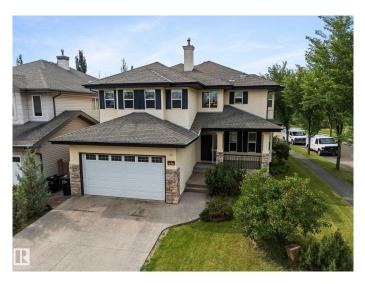

# \$799,750 - 976 Hollingsworth Bend Bend, Edmonton

MLS® #E4446787

#### \$799,750

4 Bedroom, 4.00 Bathroom, 2,475 sqft Single Family on 0.00 Acres

Hodgson, Edmonton, AB

Spectacular custom built home in Hodghson Estates. Beautifully appointed and very functional main floor with gorgeous kitchen full of cabinet space, granite countertops, large island and top quality stainless steel appliances. Large living room with fireplace, dinning room, beautiful office, functional laundry/mud room and 3 pcs bathroom completes the main floor. Upstairs you will find wonderful master bedroom with 5 pcs ensuite, additional two bedrooms and spacious family room. Fully finished basement with second family room, gym, 4th bedroom and full bathroom with heated tile floor. Large yard has a two tiered cedar deck with pergola and a hot tub.

#### Exterior

| Exterior          | Wood, Stone, Stucco                                                |
|-------------------|--------------------------------------------------------------------|
| Exterior Features | Corner Lot, Flat Site, Landscaped, Public Transportation, Schools, |
|                   | Shopping Nearby                                                    |
| Roof              | Asphalt Shingles                                                   |
| Construction      | Wood, Stone, Stucco                                                |
| Foundation        | Concrete Perimeter                                                 |