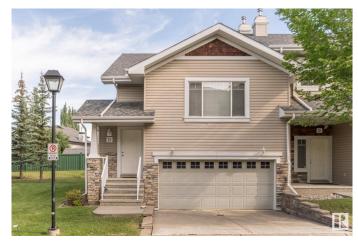

# \$334,800 - 23 2508 Hanna Crescent, Edmonton

MLS® #E4446702

# \$334,800

3 Bedroom, 2.50 Bathroom, 976 sqft Condo / Townhouse on 0.00 Acres

Haddow, Edmonton, AB

Beautiful three bedroom townhouse very well maintained. This unit is tucked in the corner of the complex and is very private. Large open space ideal for entertaining with corner fireplace open kitchen and large dining area with patio doors off to the deck and lower patio. There is hardwood flooring in this area. Master bedroom is huge and has a four piece ensuite. The lower level has two additional bedrooms and another four piece bath as well as access to the attached double garage.

#### **Exterior**

Exterior Wood, Stone, Vinyl

Exterior Features Cul-De-Sac, Landscaped, Playground Nearby, Private Setting, See

Remarks

Roof Asphalt Shingles

Construction Wood, Stone, Vinyl

Foundation Concrete Perimeter