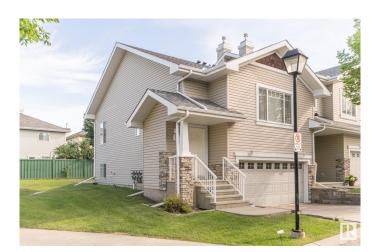

# \$334,800 - 23 2508 Hanna Crescent, Edmonton

MLS® #E4446702

# \$334,800

3 Bedroom, 2.50 Bathroom, 976 sqft Condo / Townhouse on 0.00 Acres

Haddow, Edmonton, AB

Beautiful three bedroom townhouse very well maintained. This unit is tucked in the corner of the complex and is very private. Large open space ideal for entertaining with corner fireplace open kitchen and large dining area with patio doors off to the deck and lower patio. There is hardwood flooring in this area. Master bedroom is huge and has a four piece ensuite. The lower level has two additional bedrooms and another four piece bath as well as access to the attached double garage.

#### **Exterior**

Exterior Wood, Stone, Vinyl

Exterior Features Cul-De-Sac, Landscaped, Playground Nearby, Private Setting, See

Remarks

Roof Asphalt Shingles

Construction Wood, Stone, Vinyl

Foundation Concrete Perimeter