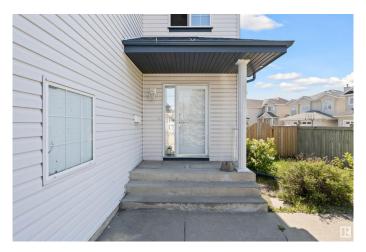

#### \$519,000

4 Bedroom, 3.50 Bathroom, 1,886 sqft Single Family on 0.00 Acres

Silver Berry, Edmonton, AB

Welcome to this exceptional family home located on a desirable corner lot in the heart of Silver Berry, steps away from MILL CREEK **RAVINE!** Situated on an extended driveway with plenty of parking space, this 2-storey home offers both comfort and functionality. The upper level features 3 bedrooms including a primary ENSUITE with jacuzzi and shower and a BRIGHT BONUS ROOM. Enjoy the extra living space in the fully finished basement, which includes an additional bedroom and full bathroom ideal for guests or extended family. Stay comfortable in the hot summer days with AIR CONDITIONING and enjoy the outdoors with a large deck and yard. Recent upgrades include a NEW ROOF (2024) and Hot Water Tank (2022). This home is located in a family-friendly community close to schools, parks, shopping, and public transit, this home checks all the boxes. Don't miss this fantastic opportunity in Silver Berry!

## Exterior

| Exterior          | Wood, Vinyl                                                |
|-------------------|------------------------------------------------------------|
| Exterior Features | Corner Lot, Fenced, Golf Nearby, Landscaped, No Back Lane, |
|                   | Playground Nearby, Schools, Shopping Nearby                |
| Roof              | Asphalt Shingles                                           |
| Construction      | Wood, Vinyl                                                |
| Foundation        | Concrete Perimeter                                         |