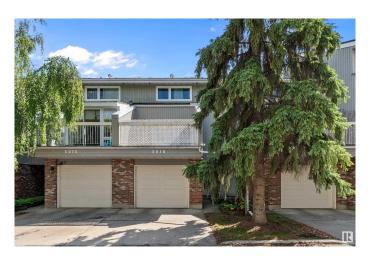

#### \$279,900

3 Bedroom, 1.50 Bathroom, 1,569 sqft Condo / Townhouse on 0.00 Acres

Steinhauer, Edmonton, AB

Awesome location on this home, quiet southside location backing a greenspace. Convenient neighbourhood, close to shopping, schools, restaurants and the LRT. Inside there have been many renovations including flooring, HWT, furnance. Large front entry with access to your attached single garage, 2 piece powder room. Few Steps up to your spacious living room with 12+ ft ceilings, brick facing gas fireplace, 2 double garage doors leading out to your 2 tiered deck and completely fenced yard backing a quiet green space. The kitchen has been renovated with newer cabinets, counters, appliances and extra pantry space. There is a large patio door leading out to your upper deck. The top floor has 3 bedroom and a large bathroom. There is a basement with family room, laundry and storage.