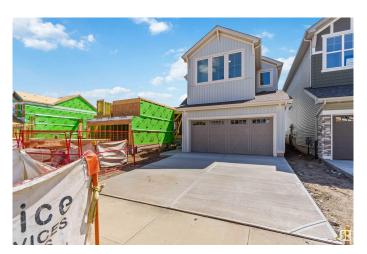

# \$614,900 - 18935 28 Avenue, Edmonton

MLS® #E4446299

### \$614.900

3 Bedroom, 2.50 Bathroom, 2,041 sqft Single Family on 0.00 Acres

Edgemont (Edmonton), Edmonton, AB

Welcome to this stunning home in beautiful Riverview, offering over 2,000 sq ft of thoughtfully designed living space with modern finishes throughout. The main floor showcases gorgeous luxury vinyl plank flooring and a chef-inspired kitchen featuring striking two-tone cabinets, modern lighting, and a walk-through pantry perfect for effortless organization. Upstairs, retreat to the spacious primary suite complete with a spa-like bathroom offering a large stand-up shower, freestanding soaker tub, and double sinks. Enjoy cozy movie nights in the bonus room and the convenience of a second-floor laundry room. For added future development and convenience there is side separate entrance added. This home blends style, comfort, and function in every detailâ€"don't miss your chance to make it yours!

#### **Exterior**

Exterior Wood, Vinyl

Exterior Features See Remarks

Roof Asphalt Shingles

Construction Wood, Vinyl

Foundation Slab