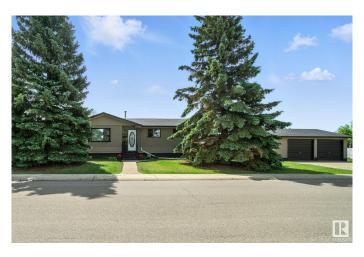

#### \$332,000

3 Bedroom, 1.00 Bathroom, 1,076 sqft Single Family on 0.00 Acres

Evansdale, Edmonton, AB

Exceptionally well-cared for Bungalow in a great family neighbourhood! Here is your chance to raise your family, and add your personal touch on a house that is set up to grow with you! Three bedrooms, and a full bathroom on the main floor, with lots of closets for storage galore! The kitchen is well designed and laid out so that you can make memories cooking for your family! The large living room has ample room for big, comfy furniture to watch all the sports, movie nights, or entertaining friends! Freshly painted to show off all the natural light! Windows upgraded to vinyl in 2012. Laminate throughout the home means no carpets here, and easy clean up for pets and kids alike! Shingles were replaced in 2019, so this home is move-in ready! Basement is waiting for your own personal touch, with plumbing for a bathroom, and ample space for two bedrooms, and a living space or more! The double, over-sized, detached garage is perfect for vehicles and a work space! Large yard has ample parking for RVs too!

Built in 1972

# Exterior

| Exterior          | Wood, Stucco                                                          |  |  |
|-------------------|-----------------------------------------------------------------------|--|--|
| Exterior Features | Back Lane, Corner Lot, Fenced, Flat Site, Level Land, Low Maintenance |  |  |
|                   | Landscape, Playground Nearby, Public Transportation, Schools,         |  |  |
|                   | Shopping Nearby                                                       |  |  |
| Roof              | Asphalt Shingles                                                      |  |  |