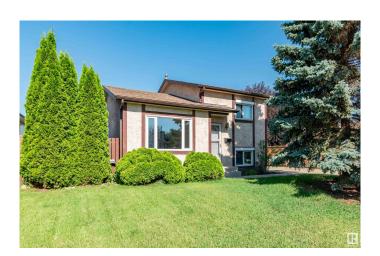

### \$350,000

2 Bedroom, 1.00 Bathroom, 824 sqft Single Family on 0.00 Acres

Kirkness, Edmonton, AB

Welcome to this charming single-family home featuring a mix of hardwood and carpet flooring, filled with great natural light throughout. Enjoy a spacious family room with a cozy fireplaceâ€"perfect for relaxing or entertaining. This 2-bedroom, 1-bathroom home includes a newer washer and dryer for added convenience. Step outside to a beautifully landscaped large yard complete with a hot tub, fire pit, and storage shed. Roof is only 3 years old. Located close to parks and trails, this home offers the perfect blend of comfort, style, and outdoor living!

Type Single Family

Sub-Type Detached Single Family

Style 4 Level Split

Status Active

#### **Exterior**

Exterior Wood, Stucco

Exterior Features Fenced, Landscaped, Park/Reserve, Picnic Area, Playground Nearby,

Public Transportation, Shopping Nearby

Roof Asphalt Shingles

Construction Wood, Stucco