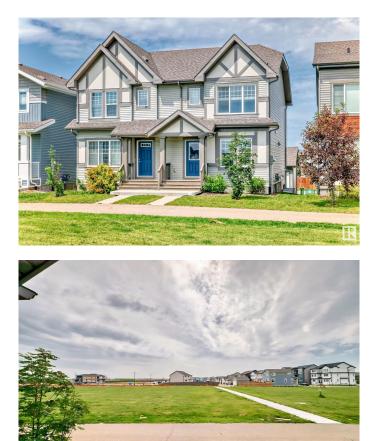

#### \$449,000

3 Bedroom, 2.50 Bathroom, 1,403 sqft Single Family on 0.00 Acres

Paisley, Edmonton, AB

Welcome to this bright and spacious 1,403 sq/ft half duplex perfectly positioned across from a beautiful green space in a quiet, family-friendly community! Built in 2017, this clean, well-maintained 3 bed, 2.5 bath home is ideal for first-time buyers. With SE exposure and large windows throughout, natural light pours into every room, creating a warm and inviting feel. The open-concept main floor features a stylish and functional kitchen with plenty of counter space, storage, and a central islandâ€"perfect for cooking and entertaining. Upstairs you'll find 3 generously sized bedrooms, including a primary suite with walk-in closet and full ensuite. Enjoy peaceful views of the park and access to walking trails right outside your door. Private yard for BBQs, plus a double detached garage. Close to transit, shopping, and amenitiesâ€"this home truly has it all! Do not hesitate on this home as it is truly wonderful and won't last long!

Built in 2017

#### **Essential Information**

| MLS® #     | E4445218  |
|------------|-----------|
| Price      | \$449,000 |
| Bedrooms   | 3         |
| Bathrooms  | 2.50      |
| Full Baths | 2         |

| Half Baths     | 1             |
|----------------|---------------|
| Square Footage | 1,403         |
| Acres          | 0.00          |
| Year Built     | 2017          |
| Туре           | Single Family |
| Sub-Type       | Half Duplex   |
| Style          | 2 Storey      |
| Status         | Active        |