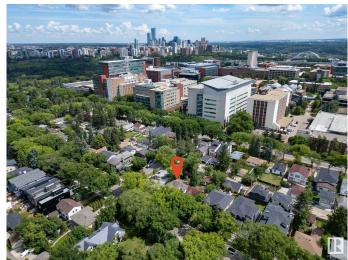

## \$925.000

4 Bedroom, 2.50 Bathroom, 1,961 sqft Single Family on 0.00 Acres

Windsor Park (Edmonton), Edmonton, AB

WINDSOR PARK 50 X 150 lot on a beautiful street STEPS AWAY FROM UNIVERSITY OF ALBERTA (1 minute walk to University grounds)! Whether you're looking for a prime rental investment or the perfect location to build your dream home, this property gives you options! Situated in one of Edmonton's most sough-after neighborhoods with access to not only U of A but also top-rated Elementary, Junior-High & High-Schools. For outdoor enthusiasts, you can't beat this location for access to River Valley, Hawrelak Park & Saskatchewan Drive. This property has proven rental performance, currently generating \$4,295/month in rental income (not including utilities which tenants also pay). Prime University properties like this are always in demand, don't miss out on this great opportunity!

#### **Exterior**

Exterior Wood, Vinyl

Exterior Features Back Lane, Fenced, Flat Site, Golf Nearby, Landscaped, Level Land,

Playground Nearby, Public Transportation, Schools, Shopping Nearby,

Subdividable Lot