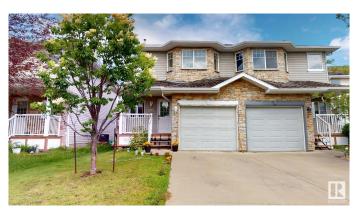

## \$368.900

3 Bedroom, 1.50 Bathroom, 1,180 sqft Single Family on 0.00 Acres

Tamarack, Edmonton, AB

Attention First time Home Buyers, Welcome to this 1180 Sq ft 3 bedroom Half DUPLEX with front attached garage in one of the desirable communities of Tamarack.NO CONDO FEE. The house comes with OPEN CONCEPT main floor with hardwood flooring, ample cabinets, stainless steel appliances. The main floor leads to large decka and big backyard. Upstairs features 3 bed rooms with full bathroom. Excellent location, step away from shopping centres, K-9 school, public playground, Bus Terminal. Easy access to Whitemud Drive and Anthony Henday. A must see starter home, Comes with NEW ROOF SHINGLES

#### **Essential Information**

MLS® # E4444957 Price \$368,900

Bedrooms 3

Bathrooms 1.50

Full Baths 1

Half Baths 1

Square Footage 1,180

Acres 0.00