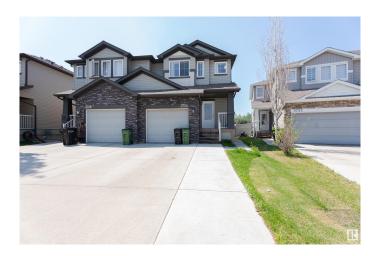

# \$497,200 - 3730 9 Street, Edmonton

MLS® #E4444677

#### \$497.200

4 Bedroom, 3.50 Bathroom, 1,346 sqft Single Family on 0.00 Acres

Maple Crest, Edmonton, AB

Welcome to this spacious 2-storey half duplex located in the desirable community of Maple Crest! Offering 4 Bedrooms, 3.5 Bathrooms, and nearly 1,900 sq ft of total living space, this freshly painted home is perfect for first-time buyers or investors. Enjoy the convenience of a SEPARATE ENTRANCE to the BASEMENT with a SECOND KITCHENâ€"ideal for extended family. The home features a large master bedroom, an extended driveway, and a functional layout throughout. Walking distance to schools, parks, bus stops, and shopping plazas, this is a fantastic opportunity to own in a family-friendly neighborhood. Don't miss out!

Year Built 2012

Type Single Family
Sub-Type Half Duplex
Style 2 Storey
Status Active