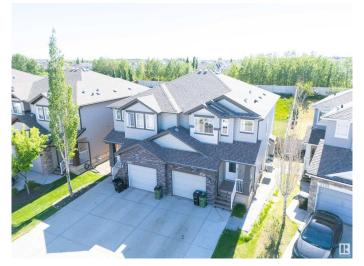

# \$497,200 - 3730 9 Street, Edmonton

MLS® #E4444677

#### \$497.200

4 Bedroom, 3.50 Bathroom, 1,346 sqft Single Family on 0.00 Acres

Maple Crest, Edmonton, AB

Welcome to this spacious 2-storey half duplex located in the desirable community of Maple Crest! Offering 4 Bedrooms, 3.5 Bathrooms, and nearly 1,900 sq ft of total living space, this freshly painted home is perfect for first-time buyers or investors. Enjoy the convenience of a SEPARATE ENTRANCE to the BASEMENT with a SECOND KITCHENâ€"ideal for extended family. The home features a large master bedroom, an extended driveway, and a functional layout throughout. Walking distance to schools, parks, bus stops, and shopping plazas, this is a fantastic opportunity to own in a family-friendly neighborhood. Don't miss out!

#### **Exterior**

Exterior Wood, Vinyl

Exterior Features Cul-De-Sac, Fenced, Landscaped, Low Maintenance Landscape,

Playground Nearby, Public Transportation, Schools, Shopping Nearby,

See Remarks

Roof Asphalt Shingles