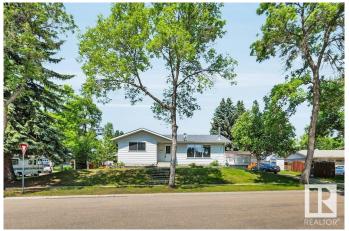

## \$399,000

4 Bedroom, 2.50 Bathroom, 1,190 sqft Single Family on 0.00 Acres

Lacombe Park, St. Albert, AB

Fantastic opportunity to live in the neighborhood of Lacombe Park! the living room features beautiful flooring, bright windows and a wood burning fireplace. The dining area features patio doors with access to a oversized deck.. The updated kitchen has newer cabinets, countertop and stylish backsplash. Finishing off the main floor is the primary bedroom with 2 piece en-suite, two good-sized bedrooms, a 4pc main bathroom and laundry closet. The basement is the perfect in-law/nanny suite and is finished with a large family room, kitchenette, main bathroom, an additional bedroom & laundry room. The utility room has a newer hot water tank and high efficiency furnace. Close to schools and parks. Excellent investment opportunity for first time buyer or investor.

## **Exterior**

Exterior Wood, Vinyl

Exterior Features Corner Lot

Roof Asphalt Shingles

Construction Wood, Vinyl

Foundation Concrete Perimeter