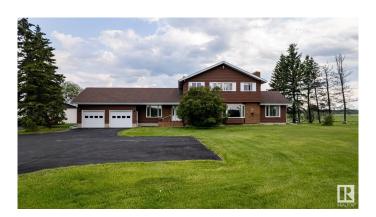

## \$899,000

5 Bedroom, 2.50 Bathroom, 2,673 sqft Rural on 3.16 Acres

Twin Island Air Park, Rural Strathcona County, AB

A RARE FIND! A SUPERB ACREAGE IN A UNIQUE SUB-DIVISION JUST 15 MINUTES FROM SHERWOOD PARK IN TWIN ISLAND AIR PARK! This family home on 3.16 acres has something for every member of the family: LAND YOUR PLANE AND TAXI TO THE HOUSE & HANGER; canoe/kayak the lake; hiking areas around the lake to enjoy nature; 3 golf putting greens; outdoor swimming pool; hot tub; firepit; children's jungle gym; pool table; hair salon. A well maintained upgraded 2673 sq ft family home with 5 bedrooms; 2.5 baths; 3 fireplaces. There have been numerous upgrades. There is a hanger for the plane or a place to store all your toys. This home is a must see.

#### **Amenities**

Features Deck, Fire Pit, Hot Tub, Pool-Outdoor, R.V. Storage, Sunroom, Vinyl

Windows

Parking Spaces 6