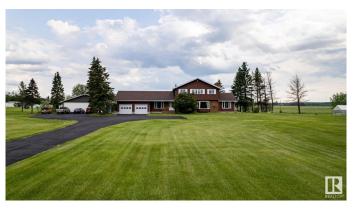

## \$899,000

5 Bedroom, 2.50 Bathroom, 2,673 sqft Rural on 3.16 Acres

Twin Island Air Park, Rural Strathcona County, AB

A RARE FIND! A SUPERB ACREAGE IN A UNIQUE SUB-DIVISION JUST 15 MINUTES FROM SHERWOOD PARK IN TWIN ISLAND AIR PARK! This family home on 3.16 acres has something for every member of the family: LAND YOUR PLANE AND TAXI TO THE HOUSE & HANGER; canoe/kayak the lake; hiking areas around the lake to enjoy nature; 3 golf putting greens; outdoor swimming pool; hot tub; firepit; children's jungle gym; pool table; hair salon. A well maintained upgraded 2673 sq ft family home with 5 bedrooms; 2.5 baths; 3 fireplaces. There have been numerous upgrades. There is a hanger for the plane or a place to store all your toys. This home is a must see.

### **Exterior**

Exterior Wood

Exterior Features Flat Site, Lake View, Landscaped, Private Airstrip

Construction Wood

Foundation Concrete Perimeter