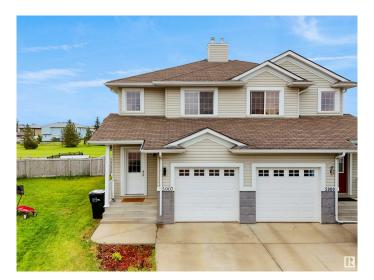

### \$399.900

3 Bedroom, 1.50 Bathroom, 1,218 sqft Single Family on 0.00 Acres

Hollick-Kenyon, Edmonton, AB

Half Duplex with BACKING ON TO WALKING TRAIL. and with FINISHED BASEMENT.. Welcome to this very well maintained 3 BEDROOMS & 1.5 Bathroom, half duplex in HOLLICK KENYON.. The main floor features a bright and functional layout with a cozy living area, spacious dining space, and a kitchen with ample cabinetry. A convenient 2-piece bathroom completes the main level. Upstairs, you'II find 3 bedrooms and a full 4-piece bathroom. The fully finished basement provides extra living spaceâ€"perfect for a rec room, home office, or gym. Located in a family-friendly neighborhood, close to parks, schools, shopping, and public transitâ€"this home is perfect for first-time buyers, investors, or anyone looking for low-maintenance living in a great location!

# **Amenities**

**Amenities** Deck

**Parking** Single Garage Attached

## **Exterior**

Exterior Wood, Vinyl

**Exterior Features** Backs Onto Park/Trees, Fenced, Park/Reserve, Playground Nearby,

Public Transportation, Schools, Shopping Nearby

Roof **Asphalt Shingles** 

Wood, Vinyl Construction