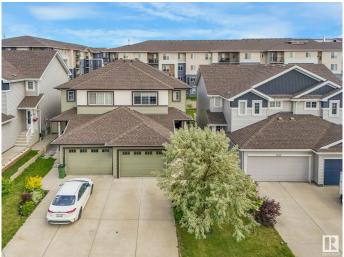

## \$440.000

3 Bedroom, 2.50 Bathroom, 1,355 sqft Single Family on 0.00 Acres

Maple Crest, Edmonton, AB

Beautiful 2-story duplex with an oversized single attached garage in SE Edmonton's beloved Maple Crest! 1,354 sq ft with a functional layout with 3 bedrooms, 2.5 baths, and potential for a basement suite and future side entrance. Air conditioning unit installed and included. Well-kept and clean! 2 TVs, in living room and master bedroom, included! Shelf in garage also included with the home! HUGE backyard that is fully fenced with a deck with privacy fence already installed. Beautiful green space and walking trails around. Close to schools, shopping, and easy access to Whitemud Drive, Anthony Henday, & 17th St. This home offers excellent value and flexibility.

## **Community Information**

Address 4443 5 Street

Area Edmonton
Subdivision Maple Crest
City Edmonton

Province AB

Postal Code T6T 0Z9