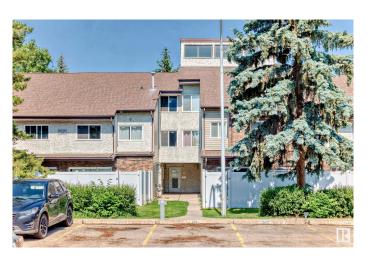

# \$245,000 - 21f Meadowlark Village, Edmonton

MLS® #E4444149

## \$245,000

3 Bedroom, 1.50 Bathroom, 1,670 sqft Condo / Townhouse on 0.00 Acres

West Meadowlark Park, Edmonton, AB

Experience spacious and versatile living in this generously sized unit, perfectly situated near the hospital and everyday conveniences. This well-maintained home features 3 bedrooms, 1.5 bathrooms, and a rare oversized loft with soaring vaulted ceilingsâ€"ideal as a fourth bedroom, home office, or bonus living area. The main floor boasts a bright, open layout with rich hardwood flooring, a modernized kitchen, and a cozy dining space perfect for entertaining. Step outside into your private west-facing backyard, fully enclosed by a 6-foot fence and surrounded by mature treesâ€"offering both privacy and a tranquil outdoor retreat.

#### **Exterior**

Exterior Wood, Brick, Stucco

Exterior Features Fenced, Playground Nearby, Public Swimming Pool, Public

Transportation, Schools, Shopping Nearby, See Remarks

Roof See Remarks

Construction Wood, Brick, Stucco