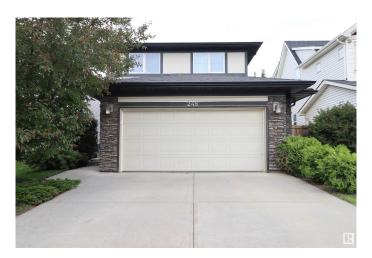

# \$529,000 - 248 Secord Drive, Edmonton

MLS® #E4444087

#### \$529,000

5 Bedroom, 3.50 Bathroom, 1,619 sqft Single Family on 0.00 Acres

Secord, Edmonton, AB

Immediate possession available! This fully finished and air-conditioned 5 bedroom former showhome is ready for new owners. A well appointed kitchen opens up to the formal dining room and great room with brand new hardwood, a gas fireplace, and access to the huge rear deck and mature yard. All three bedrooms upstairs have walk in closets including the primary complete with a 5 piece ensuite. Two more bedrooms, a family room, full bath, and wet bar round out the professionally finshed basement. Very well maintained one owner home with a large backyard, plenty of on and off street parking, and a finished garage. Opportunity Knocks!