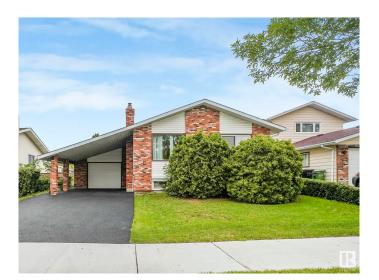

### \$417,000

5 Bedroom, 2.50 Bathroom, 1,314 sqft Single Family on 0.00 Acres

Lorelei, Edmonton, AB

Immaculate home has been lovingly maintained over the years. Upgrades include, windows, furnace, HWT, kitchen cabinets, solid surface counters, Harwood Floors, carpet, insulation, appliances,new front deck, rubber topped driveway and the list goes on. this 1300+sq ft home has 5 bedrooms and 2.5 bathrooms, 2 fireplaces and a 3 season sunroom off the single attached garage and an oversized carport.

#### **Essential Information**

MLS® # E4444073 Price \$417,000

Bedrooms 5
Bathrooms 2.50
Full Baths 2

Half Baths 1

Square Footage 1,314
Acres 0.00
Year Built 1976

Type Single Family

Sub-Type Detached Single Family

#### **Amenities**

Amenities Deck, Insulation-Upgraded, Vinyl Windows

Parking Spaces 3

Parking Single Carport, Single Garage Attached

## **Exterior**

Exterior Wood, Vinyl

Exterior Features Fenced, Flat Site, Landscaped, Public Transportation, Schools,

Shopping Nearby

Roof Asphalt Shingles

Construction Wood, Vinyl

Foundation Concrete Perimeter