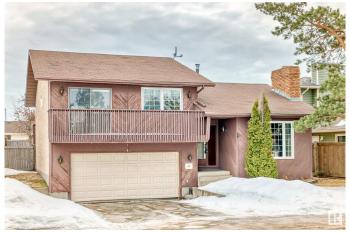

# \$499,900 - 2509 106a Street, Edmonton

MLS® #E4444043

### \$499.900

4 Bedroom, 3.00 Bathroom, 1,408 sqft Single Family on 0.00 Acres

Ermineskin, Edmonton, AB

Location right across Ermineskin Park, this great home features 3 bedrooms and 2 bathrooms up and 1 bedroom and a full bath in a fully finished basement, living and dinning room finished with beautiful cedar ceiling and a chalet style brick fireplace, a large family room to enjoy with family and friends, wall to wall book shelve, a large deck to a beautiful backyard and a double attached garage. You'll love living in this wonderful home and vibrant neighborhood.

Built in 1980

MLS® # E4444043 Price \$499,900

Bedrooms 4

Bathrooms 3.00

Full Baths 3

Square Footage 1,408 Acres 0.00

Year Built 1980

Type Single Family

Sub-Type Detached Single Family

Style 4 Level Split

Status Active

#### **Exterior**

Exterior Wood

Exterior Features Playground Nearby, Public Transportation, Shopping Nearby

Roof Asphalt Shingles

Construction Wood

Foundation Concrete Perimeter