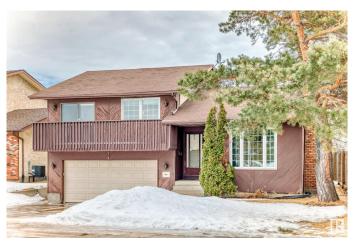

# \$499,900 - 2509 106a Street, Edmonton

MLS® #E4444043

### \$499.900

4 Bedroom, 3.00 Bathroom, 1,408 sqft Single Family on 0.00 Acres

Ermineskin, Edmonton, AB

Location right across Ermineskin Park, this great home features 3 bedrooms and 2 bathrooms up and 1 bedroom and a full bath in a fully finished basement, living and dinning room finished with beautiful cedar ceiling and a chalet style brick fireplace, a large family room to enjoy with family and friends, wall to wall book shelve, a large deck to a beautiful backyard and a double attached garage. You'll love living in this wonderful home and vibrant neighborhood.

Built in 1980

MLS® # E4444043 Price \$499,900

Bedrooms 4

Bathrooms 3.00

Full Baths 3

Square Footage 1,408 Acres 0.00

Year Built 1980

Type Single Family

Sub-Type Detached Single Family

Style 4 Level Split

Status Active

#### **Exterior**

Exterior Wood

Exterior Features Playground Nearby, Public Transportation, Shopping Nearby

Roof Asphalt Shingles

Construction Wood

Foundation Concrete Perimeter