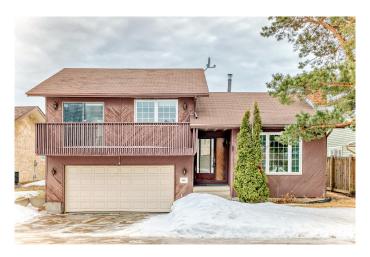

# \$499,900 - 2509 106a Street, Edmonton

MLS® #E4444043

### \$499.900

4 Bedroom, 3.00 Bathroom, 1,408 sqft Single Family on 0.00 Acres

Ermineskin, Edmonton, AB

Location right across Ermineskin Park, this great home features 3 bedrooms and 2 bathrooms up and 1 bedroom and a full bath in a fully finished basement, living and dinning room finished with beautiful cedar ceiling and a chalet style brick fireplace, a large family room to enjoy with family and friends, wall to wall book shelve, a large deck to a beautiful backyard and a double attached garage. You'll love living in this wonderful home and vibrant neighborhood.

Built in 1980

MLS® # E4444043 Price \$499,900

Bedrooms 4

Bathrooms 3.00

Full Baths 3

Square Footage 1,408 Acres 0.00

Year Built 1980

Type Single Family

Sub-Type Detached Single Family

Style 4 Level Split

Status Active

#### **Exterior**

Exterior Wood

Exterior Features Playground Nearby, Public Transportation, Shopping Nearby

Roof Asphalt Shingles

Construction Wood

Foundation Concrete Perimeter