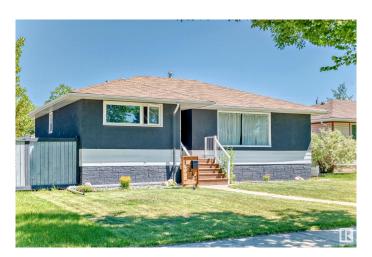

## \$430,000

4 Bedroom, 2.00 Bathroom, 1,147 sqft Single Family on 0.00 Acres

Dovercourt, Edmonton, AB

Across from the park. 3 bedroom 1138 sq feet bungalow on a quiet street in Dovercourt. Hardwood floors throughout the main floor, 1/2 bath off the master bedroom, entertaining-size living and dining room. Basement features family room, hobby room, one-bedroom, 3pce bathroom, kitchen and laundry room. Double garage off the alley. Newer roof and newer hot water tank. Home is in great location across from a park and close to all amenities.

#### **Exterior**

Exterior Wood, Stucco

Exterior Features Back Lane, Fenced, Landscaped, Park/Reserve

Roof Asphalt Shingles

Construction Wood, Stucco

Foundation Concrete Perimeter