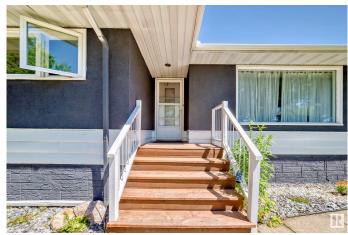

## \$430,000

4 Bedroom, 2.00 Bathroom, 1,147 sqft Single Family on 0.00 Acres

Dovercourt, Edmonton, AB

Across from the park. 3 bedroom 1138 sq feet bungalow on a quiet street in Dovercourt. Hardwood floors throughout the main floor, 1/2 bath off the master bedroom, entertaining-size living and dining room. Basement features family room, hobby room, one-bedroom, 3pce bathroom, kitchen and laundry room. Double garage off the alley. Newer roof and newer hot water tank. Home is in great location across from a park and close to all amenities.

#### **Exterior**

Exterior Wood, Stucco

Exterior Features Back Lane, Fenced, Landscaped, Park/Reserve

Roof Asphalt Shingles

Construction Wood, Stucco

Foundation Concrete Perimeter