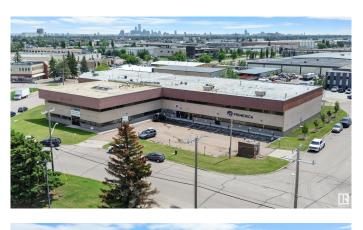

# \$4,525,000 - 14601-14625 134 Avenue, Edmonton

MLS® #E4443886

#### \$4,525,000

0 Bedroom, 0.00 Bathroom, Industrial on 0.00 Acres

Bonaventure Industrial, Edmonton, AB

If your money isn't working as hard as you are, it could be time to explore your investment options. This multi-tenant industrial property in Edmonton, Alberta, offers stable income with a tantalizing return. This property is backed by a diversified rent roll, which includes the Alberta Government, and staggered lease expiries to cater to your need for stability, not speculation. This property features •A diversified tenant

base •Staggered lease expiries •attractive cash flow.

Built in 1977