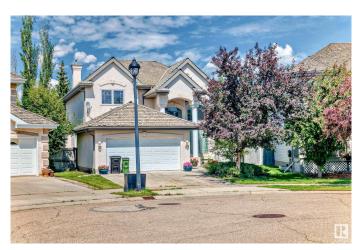

# \$689,900 - 318 Darlington Crescent, Edmonton

MLS® #E4443822

#### \$689,900

4 Bedroom, 3.50 Bathroom, 2,459 sqft Single Family on 0.00 Acres

Donsdale, Edmonton, AB

Premimium neighborhood in West end. (Properties of Donsdale) 2 storey home with finished basement on oversize pie shaped lot. 3539 square feet of DEVELOPED LIVING AREA!! Lots of room for large family. 4 bedrooms in total 3+1 main floor den and upstairs loft. Vaulted foyer, curved main staircase and 4 bathrooms. Sopping within walkdistance, schools and public transit very close and Anthony Hendry minutes away!

#### **Essential Information**

MLS® # E4443822 Price \$689,900

Bedrooms 4

Bathrooms 3.50

Full Baths 3

Half Baths 1

Square Footage 2,459 Acres 0.00

Year Built 1998

Type Single Family

Sub-Type Detached Single Family

Style 2 Storey
Status Active