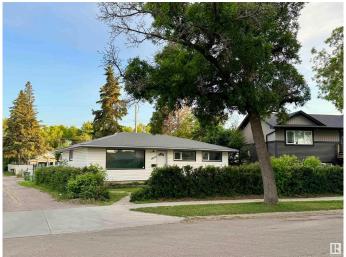

### \$380,000

3 Bedroom, 1.00 Bathroom, 1,073 sqft Single Family on 0.00 Acres

Britannia Youngstown, Edmonton, AB

ATTENTION INVESTORS, DEVELOPERS, AND FIRST-TIME BUYERS!! This is a prime opportunity you don't want to miss. Situated on a massive 589 mÂ<sup>2</sup> corner lot, this beautifully renovated property is just minutes from West Edmonton Mall and surrounded by schools, transit, and all essential amenities. The home has been newly renovated with fresh paint, new flooring, stylish feature walls, glossy kitchen cabinets, and stainless steel appliances, offering a modern, move-in-ready space. Whether you're looking to rent it out immediately, move in yourself, or hold it as a future redevelopment project, this property fits the bill. Don't miss your chance to own this upgraded gem in a prime location.

#### **Essential Information**

MLS® # E4443809 Price \$380,000

Bedrooms 3

Bathrooms 1.00

Full Baths 1

Square Footage 1,073 Acres 0.00

Year Built 1958

Type Single Family

#### **Exterior**

Exterior Concrete, Vinyl

Exterior Features Corner Lot, Flat Site, Landscaped, Public Transportation, Schools,

Shopping Nearby, See Remarks

Roof Asphalt Shingles
Construction Concrete, Vinyl