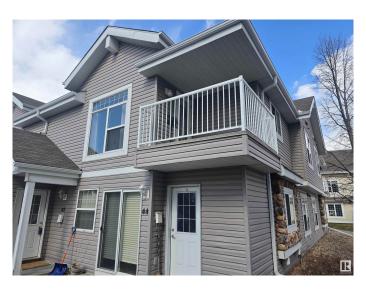

### \$200,000

2 Bedroom, 1.00 Bathroom, 772 sqft Condo / Townhouse on 0.00 Acres

Ellerslie, Edmonton, AB

Beautiful Condo with Green Views, Vaulted Ceilings & Stylish Finishes This bright and spacious 2-bedroom condo offers comfort, style, and an unbeatable location. Enjoy peaceful green space views from your large private balcony, soaring vaulted ceilings, and beautiful windows that flood the home with natural light. The spacious kitchen features rich maple cabinets, all appliances, and plenty of counter spaceâ€"perfect for cooking and entertaining. You'll love the large bathroom with a deep soaker tub, heated floors, and the convenience of in-suite laundry. A generous primary bedroom and one included parking stall complete this exceptional home.

#### **Exterior**

Exterior Wood, Stone, Vinyl

Exterior Features Backs Onto Park/Trees, Golf Nearby, Playground Nearby, Public

Swimming Pool, Public Transportation, Schools, Shopping Nearby

Roof Asphalt Shingles
Construction Wood, Stone, Vinyl
Foundation Concrete Perimeter