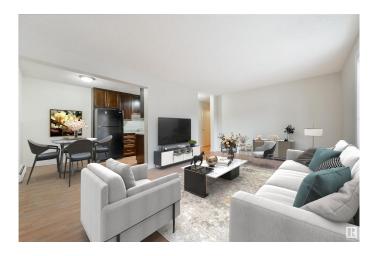

#### \$89,900

2 Bedroom, 1.00 Bathroom, 722 sqft Condo / Townhouse on 0.00 Acres

Boyle Street, Edmonton, AB

Close to Jasper Ave, Rogers Place and the river valley, this location is unbeatable! This turn key condo has been recently updated with fresh paint and is ready for it's new owner! This home features a galley kitchen with modern cabinets and a dedicated dining area. The living room is large with plenty of room and many potential layout options for your furniture. Enjoy a spacious master bedroom and second bedroom, ideal for roommates, young families or a home office space. The 4 pc bath completes this space. Enjoy BBQing and your morning coffee from your East facing balcony. This unit comes with one stall and has plenty of street parking available. This location is ideal for young professionals who want to enjoy some of the city's best restaurants, events and recreation.

#### Interior

Appliances Dishwasher-Built-In, Microwave Hood Fan, Refrigerator, Stove-Electric,

Window Coverings

Heating Baseboard, Natural Gas