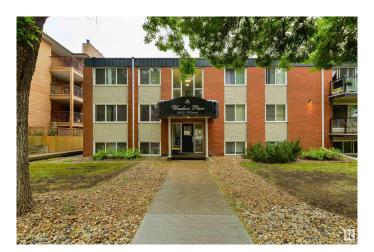

# \$89,900 - 204 10415 93 Street, Edmonton

MLS® #E4442628

#### \$89,900

2 Bedroom, 1.00 Bathroom, 722 sqft Condo / Townhouse on 0.00 Acres

Boyle Street, Edmonton, AB

Close to Jasper Ave, Rogers Place and the river valley, this location is unbeatable! This turn key condo has been recently updated with fresh paint and is ready for it's new owner! This home features a galley kitchen with modern cabinets and a dedicated dining area. The living room is large with plenty of room and many potential layout options for your furniture. Enjoy a spacious master bedroom and second bedroom, ideal for roommates, young families or a home office space. The 4 pc bath completes this space. Enjoy BBQing and your morning coffee from your East facing balcony. This unit comes with one stall and has plenty of street parking available. This location is ideal for young professionals who want to enjoy some of the city's best restaurants, events and recreation.

#### **Exterior**

Exterior Wood, Brick, Vinyl

Exterior Features Back Lane, Flat Site, Landscaped, Shopping Nearby

Roof Flat

Construction Wood, Brick, Vinyl Foundation Concrete Perimeter