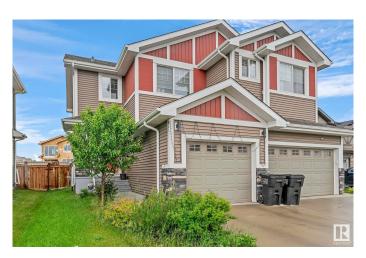

# \$434,000 - 8812 223 Street, Edmonton

MLS® #E4442607

#### \$434.000

3 Bedroom, 2.50 Bathroom, 1,279 sqft Single Family on 0.00 Acres

Rosenthal (Edmonton), Edmonton, AB

Welcome to this beautiful half duplex located in the highly sought-after Rosenthal community in West Edmonton! Featuring 3 spacious bedrooms and 2.5 bathrooms, this home offers the perfect blend of comfort and functionality for families or first-time buyers. Enjoy the convenience of a single attached garage, ideal for year-round parking and storage. The open-concept main floor boasts modern finishes, ample natural light, and seamless flowâ€"perfect for entertaining or relaxing. Step outside to a gorgeous backyard complete with a deck, perfect for summer BBQs, morning coffee, or watching the kids play.

#### **Essential Information**

MLS® # E4442607 Price \$434,000

Bedrooms 3
Bathrooms 2.50
Full Baths 2

Half Baths 1

Square Footage 1,279
Acres 0.00
Year Built 2018

Type Single Family

Sub-Type Half Duplex
Style 2 Storey
Status Active

#### **Exterior**

Exterior Wood, Vinyl

Exterior Features Golf Nearby, Landscaped, Shopping Nearby

Roof Asphalt Shingles

Construction Wood, Vinyl

Foundation Concrete Perimeter