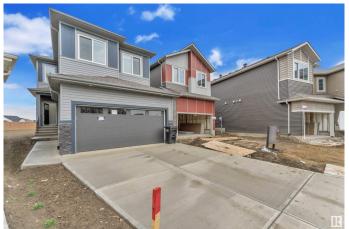

# \$659,000 - 2141 209a Street, Edmonton

MLS® #E4442581

#### \$659,000

5 Bedroom, 3.00 Bathroom, 2,028 sqft Single Family on 0.00 Acres

Stillwater, Edmonton, AB

Welcome to this stunning new build in the highly desirable community of Stillwater, situated on a massive 610 mÂ2 PIE SHAPED LOT. The main floor features a bright OPEN-TO-ABOVE concept with soaring ceilings, a spacious living and dining area, a functional spice kitchen, and a rare main floor bedroom with a full 3-PIECE BATHROOMâ€"ideal for guests or extended family. Upstairs offers FOUR GENEROUSLY sized bedrooms, including a spacious primary suite, two full bathrooms, and a convenient laundry room, along with a bonus room perfect for relaxing or entertaining. With a SEPARATE SIDE ENTRANCE, luxury, space, and long-term valueâ€"just minutes from schools, parks, shopping, and more.

#### **Essential Information**

MLS® # E4442581 Price \$659,000

Bedrooms 5

Bathrooms 3.00

Full Baths 3

Square Footage 2,028
Acres 0.00

Year Built 2025

Type Single Family

Sub-Type Detached Single Family

Style 2 Storey
Status Active

#### **Exterior**

Exterior Wood, Vinyl

Exterior Features Playground Nearby

Roof Asphalt Shingles

Construction Wood, Vinyl

Foundation Concrete Perimeter