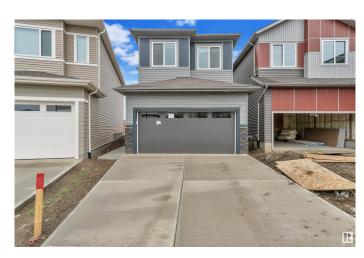

# \$659,000 - 2141 209a Street, Edmonton

MLS® #E4442581

#### \$659,000

5 Bedroom, 3.00 Bathroom, 2,028 sqft Single Family on 0.00 Acres

Stillwater, Edmonton, AB

Welcome to this stunning new build in the highly desirable community of Stillwater, situated on a massive 610 mÂ2 PIE SHAPED LOT. The main floor features a bright OPEN-TO-ABOVE concept with soaring ceilings, a spacious living and dining area, a functional spice kitchen, and a rare main floor bedroom with a full 3-PIECE BATHROOMâ€"ideal for guests or extended family. Upstairs offers FOUR GENEROUSLY sized bedrooms, including a spacious primary suite, two full bathrooms, and a convenient laundry room, along with a bonus room perfect for relaxing or entertaining. With a SEPARATE SIDE ENTRANCE, luxury, space, and long-term valueâ€"just minutes from schools, parks, shopping, and more.

#### **Essential Information**

MLS® # E4442581 Price \$659,000

Bedrooms 5

Bathrooms 3.00

Full Baths 3

Square Footage 2,028
Acres 0.00

Year Built 2025

Type Single Family

Sub-Type Detached Single Family

Style 2 Storey
Status Active

#### **Exterior**

Exterior Wood, Vinyl

Exterior Features Playground Nearby

Roof Asphalt Shingles

Construction Wood, Vinyl

Foundation Concrete Perimeter