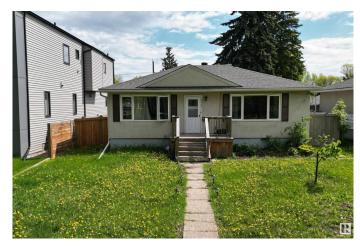

# \$1,280,000

0 Bedroom, 0.00 Bathroom, Land Commercial on 0.00 Acres

Grovenor, Edmonton, AB

In Grovenor, close to all new amenities and Glenora. Fantastic location facing Grovenor Community League Centre and Parks. Frontage 111 ft x 144.8 ft depth. Perfect parcel for several more single lots or multi-plex and laneway developments. Corner parcel 0.369 Acre in total, with side street and back alley access. 10403: 958 sf bungalow with 2 bedrooms, 1 full bath and partially finished basement. 10407: 958 sf bungalow with 3 bedrooms, 2 full baths, finished basement and single detached garage. Great cash flow and tenants pay utilities. Both houses with long term tenants. Perfect neighborhood. Convenient for commute. Both lots are to be sold together. Serious inquiries only.