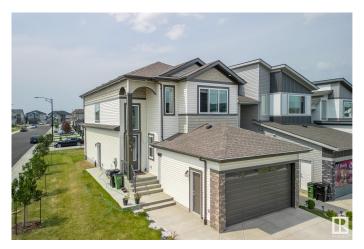

# \$699,900 - 1404 15 Street, Edmonton

MLS® #E4441994

### \$699.900

4 Bedroom, 3.00 Bathroom, 2,086 sqft Single Family on 0.00 Acres

Aster, Edmonton, AB

Welcome to this stunning 2085 sq ft single-family home on a corner lot in the hot and growing community of Aster, Edmonton! This modern home offers a full bedroom and full bathroom on the main floor, perfect for guests or extended family. Enjoy an open-to-above layout with modern finishes, a spice kitchen, and 9-ft ceilings for a bright, airy feel. The upper floor features 3 spacious bedrooms, a bonus room, and a luxurious 5-piece ensuite in the master bedroom. A side entrance to the basement provides excellent potential for a future legal suite. Complete with a double-car garage, this home combines style, function, and investment potential â€" all in one of Edmonton's most desirable new communities!

# **Exterior**

Exterior Wood, Vinyl

Exterior Features Corner Lot, Playground Nearby, Public Transportation

Roof Asphalt Shingles

Construction Wood, Vinyl

Foundation Concrete Perimeter