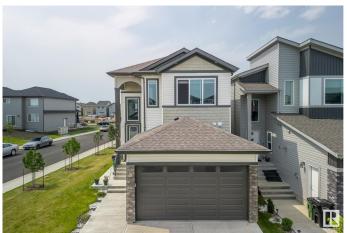

# \$699,900 - 1404 15 Street, Edmonton

MLS® #E4441994

### \$699.900

4 Bedroom, 3.00 Bathroom, 2,086 sqft Single Family on 0.00 Acres

Aster, Edmonton, AB

Welcome to this stunning 2085 sq ft single-family home on a corner lot in the hot and growing community of Aster, Edmonton! This modern home offers a full bedroom and full bathroom on the main floor, perfect for guests or extended family. Enjoy an open-to-above layout with modern finishes, a spice kitchen, and 9-ft ceilings for a bright, airy feel. The upper floor features 3 spacious bedrooms, a bonus room, and a luxurious 5-piece ensuite in the master bedroom. A side entrance to the basement provides excellent potential for a future legal suite. Complete with a double-car garage, this home combines style, function, and investment potential â€" all in one of Edmonton's most desirable new communities!

# **Exterior**

Exterior Wood, Vinyl

Exterior Features Corner Lot, Playground Nearby, Public Transportation

Roof Asphalt Shingles

Construction Wood, Vinyl

Foundation Concrete Perimeter