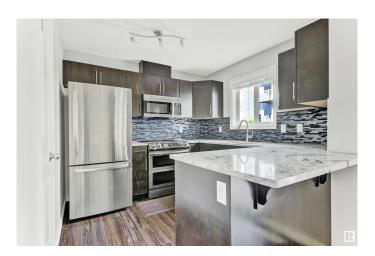

### \$309,000

3 Bedroom, 2.50 Bathroom, 1,276 sqft Condo / Townhouse on 0.00 Acres

Rutherford (Edmonton), Edmonton, AB

Exceptionally located and well maintained 2 storey townhouse in Rutherford Park with 3 bedrooms, 2.5 baths and double attached garage, mechanical room and laundry room with stacked washer/dryer on the base level. Conveniently close to shopping, schools, walking/bike paths and access to the Anthony Henday Drive and Ellerslie Road, etc.

#### **Essential Information**

MLS® # E4441949

Price \$309,000

Bedrooms 3

Bathrooms 2.50

Full Baths 2

Half Baths 1

Square Footage 1,276

#### Interior

Interior Features ensuite bathroom

Appliances Dishwasher-Built-In, Microwave Hood Fan, Refrigerator, Stacked

Washer/Dryer, Stove-Electric, Window Coverings

Heating Forced Air-1, Natural Gas

Stories 2