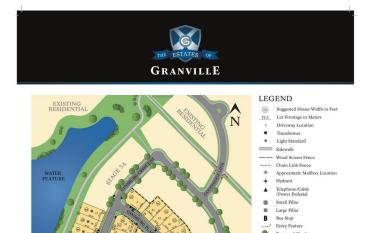

# \$470,800 - 3989 Ginsburg Cres, Edmonton

MLS® #E4441768

#### \$470,800

0 Bedroom, 0.00 Bathroom, Single Family on 0.00 Acres

Granville (Edmonton), Edmonton, AB

This is your chance to build with National Award Winning Builder, Vicky's Homes! Gorgeous 46 pocket walkout backing south onto a forest offers the privacy you have been yearning for. You can build a bungalow, minimum size 1600 sq.ft and the minimum sized 2 storey is 2400 sq.ft. This is a beautiful estate community, walking distance to new school. All amenities close by. Get it before it's gone! Price includes tax. Home Builder must build home to suit.



STAGE 5B/5C SITE PLAN



# **Essential Information**

| MLS® #    | E4441768        |
|-----------|-----------------|
| Price     | \$470,800       |
| Bathrooms | 0.00            |
| Acres     | 0.00            |
| Туре      | Single Family   |
| Sub-Type  | Vacant Lot/Land |
| Style     | 2 Storey        |
| Status    | Active          |

# **Community Information**

| 89 Ginsburg Cres   |
|--------------------|
| monton             |
| anville (Edmonton) |
| monton             |
| BERTA              |
|                    |



Province AB Postal Code T5T 4V1

### Exterior

Exterior Features Backs Onto Park/Trees, Private Setting, Schools

### **Additional Information**

Date Listed June 11th, 2025

Days on Market 80

Zoning Zone 58

DATA IS DEEMED RELIABLE BUT IS NOT GUARANTEED ACCURA