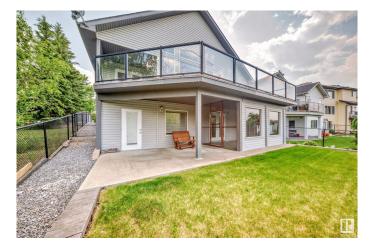

#### \$795,000

3 Bedroom, 3.00 Bathroom, 1,600 sqft Single Family on 0.00 Acres

Foxhaven, Sherwood Park, AB

Absolutely Immaculate home with 2+1 bedrooms+den, 3 bathrooms and a WALKOUT BASEMENT! The home has been meticulously cared for by its loving owners. Backing onto the beautiful Heritage Hills Wetland, you'll enjoy peaceful views and nature right in your backyard. The screened-in porch is sure to become your favorite spotâ€"perfect for morning coffee or evening relaxation. Spacious and bright throughout, this home offers comfort, pride of ownership, and a layout that works for families or downsizers alike. Main floor laundry, vaulted ceilings, central air conditioning, composite decking- the perks go on and on!! A rare find in a prime location!

### Amenities

| Amenities     | Air Conditioner, Deck, No Animal Home, No Smoking Home, Vaulted |
|---------------|-----------------------------------------------------------------|
|               | Ceiling, Walkout Basement                                       |
| Parking       | Double Garage Attached                                          |
| Is Waterfront | Yes                                                             |

### Exterior

| Exterior          | Wood, Brick, Vinyl                                                 |
|-------------------|--------------------------------------------------------------------|
| Exterior Features | Backs Onto Lake, Backs Onto Park/Trees, Fenced, Landscaped,        |
|                   | Playground Nearby, Public Transportation, Schools, Shopping Nearby |
| Roof              | Asphalt Shingles                                                   |
| Construction      | Wood, Brick, Vinyl                                                 |
| Foundation        | Concrete Perimeter                                                 |